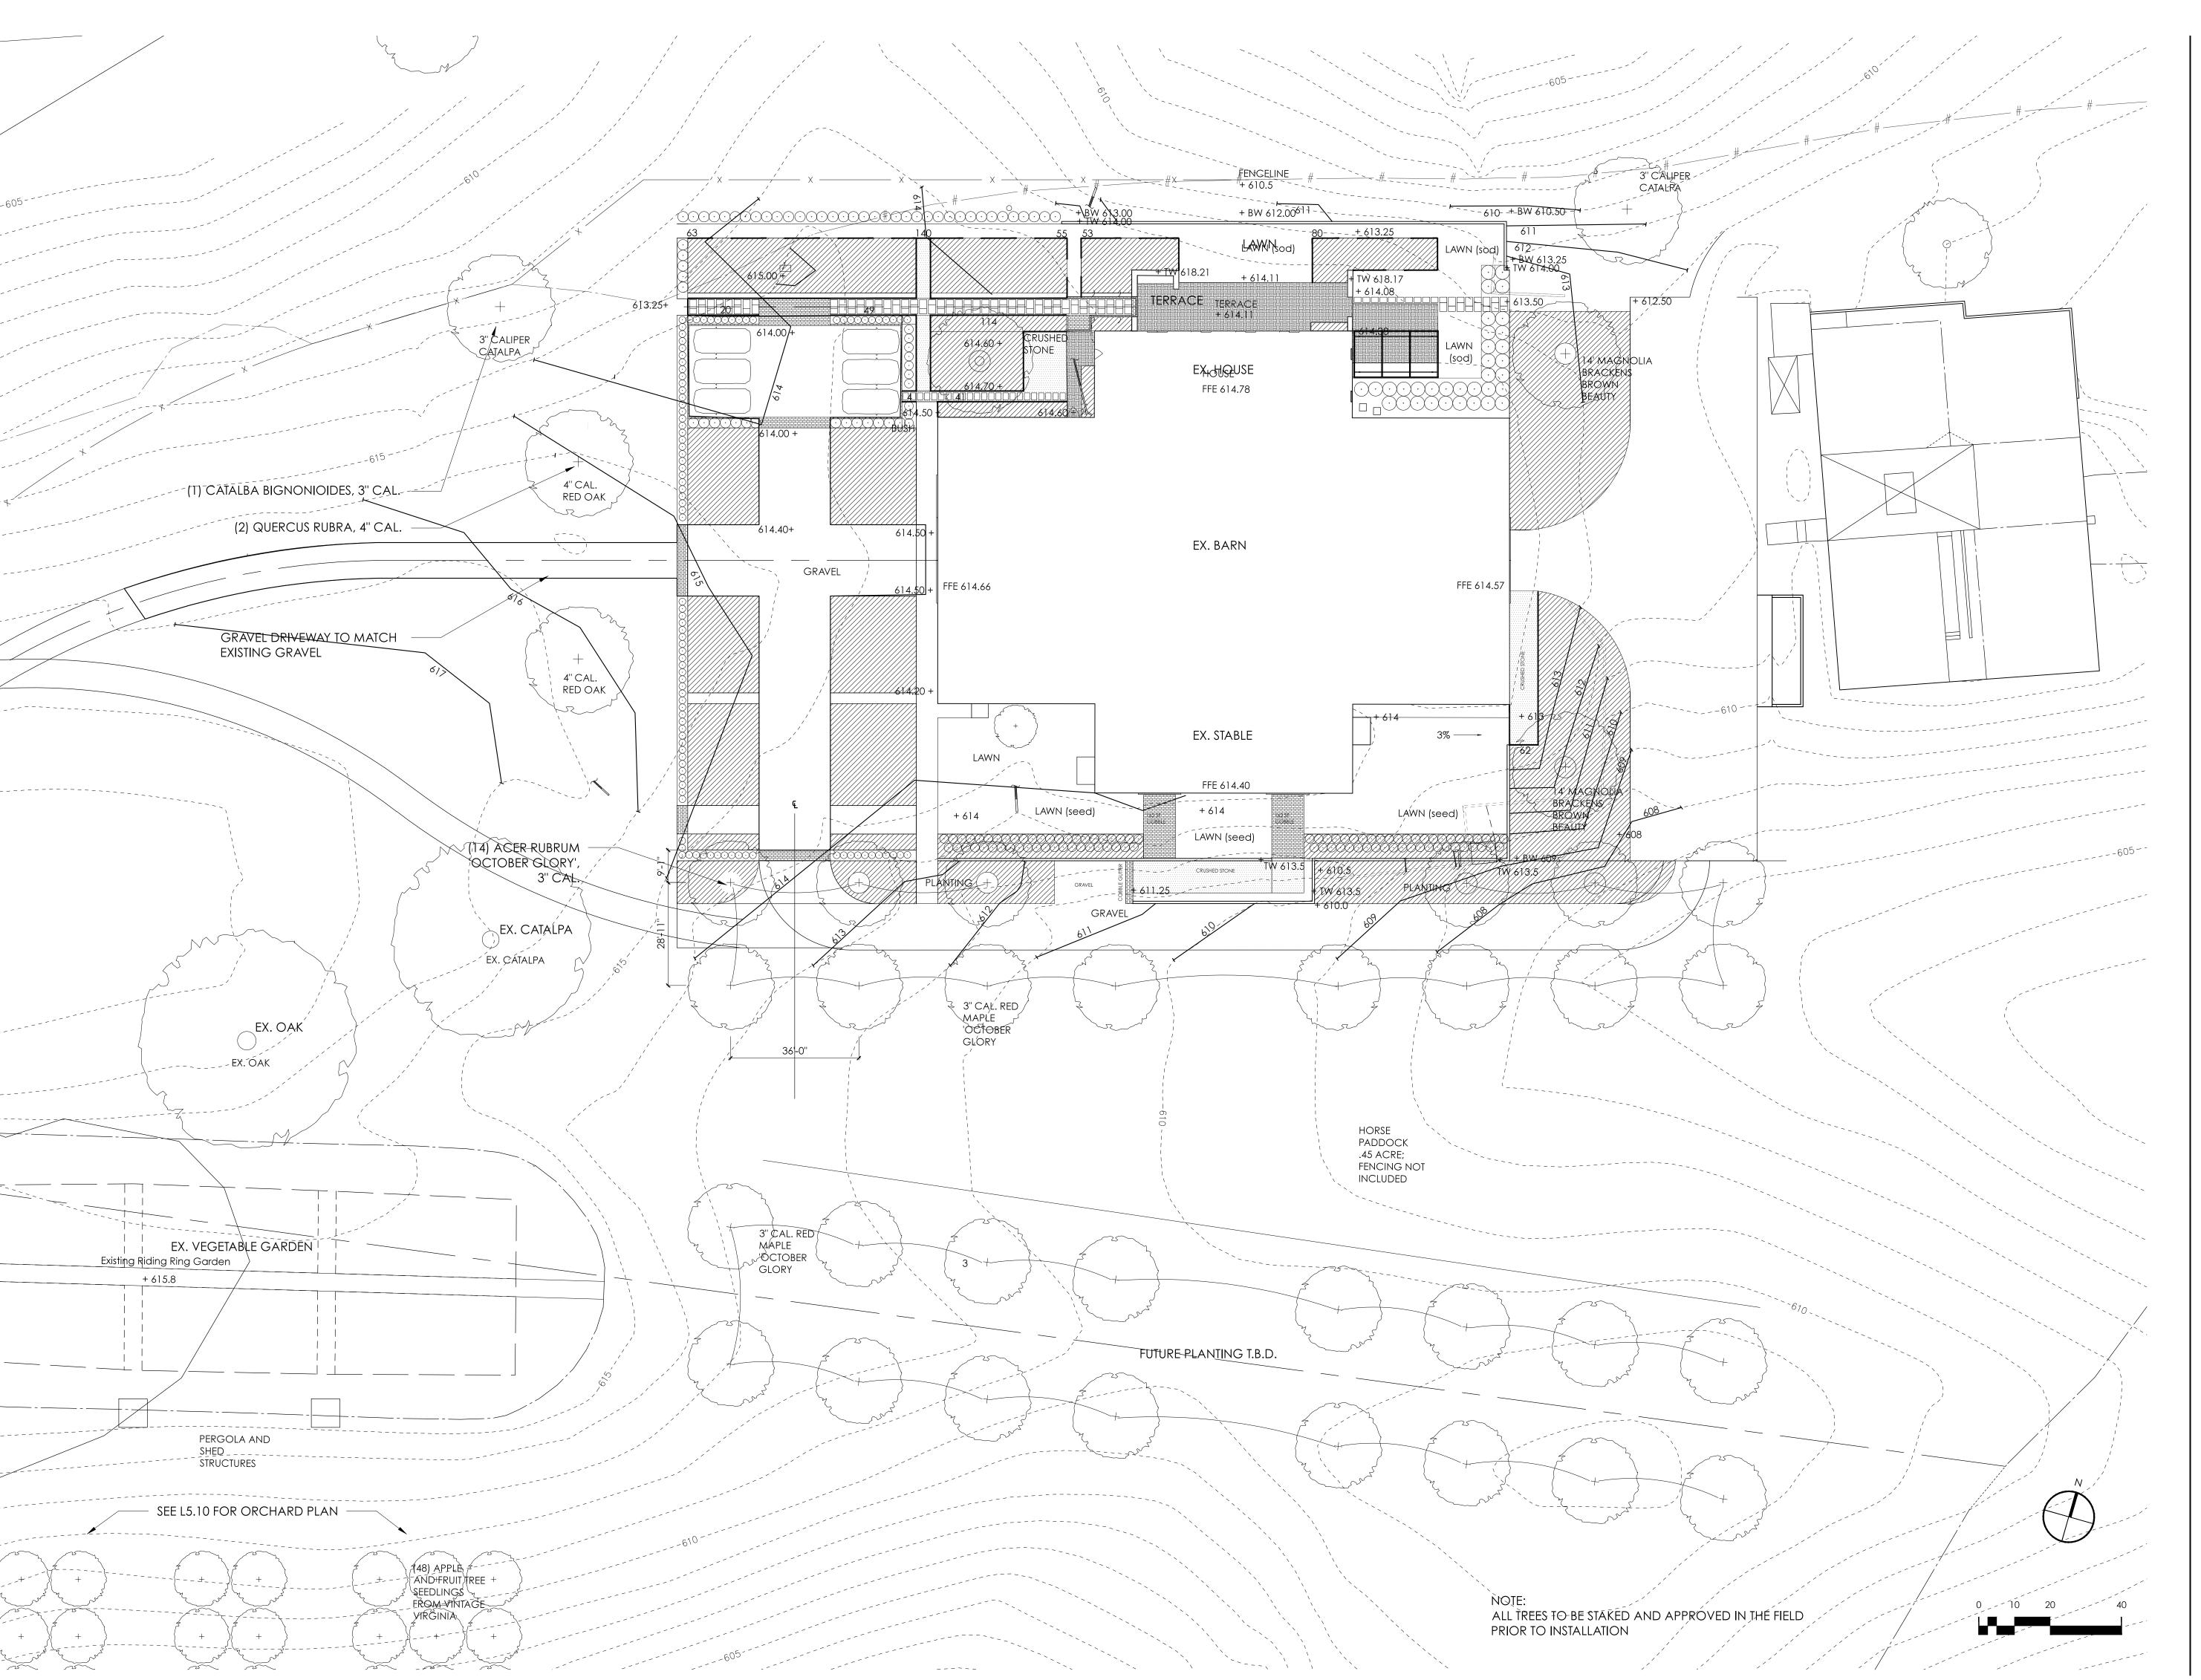

### Monta Vista Farm

Stanardsville, Virginia

Stage

DRAWING TITLE

PROJECT NO.: DRAWN BY: CHECKED BY:

GRADING PLAN

DATE: March 19, 2015 SCALE: 1" = 16'-0"

DRAWING NUMBER

L2.00

310 Second St. SE, Suite F Charlottesville, VA 22902 4 3 4 . 8 2 5 . 6 6 7 8 mwilliamswolfla@gmail.com

NO. Date Issues/Revisions

1 4-22-2015 ADD GRADES