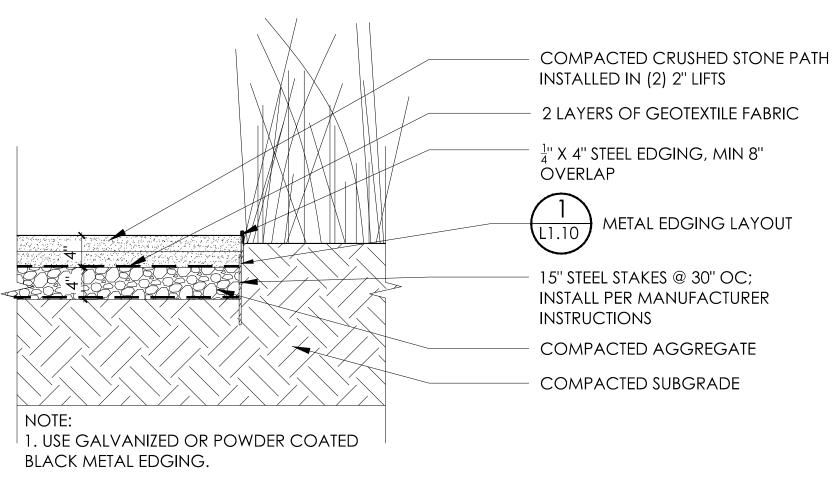

## Monta Vista Farm

Stanardsville, Virginia

Stage

PROJECT NO.: DRAWN BY: CHECKED BY:

METAL EDGING LAYOUT

DATE: March 19, 2015 SCALE: 1" =10'-0"

DRAWING NUMBER

L1.10