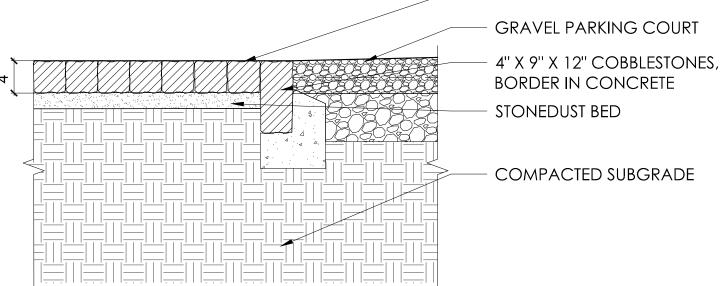

NOTE: CONCRETE DESIGN AND REINFORCEMENT BY CONTRACTOR

CONCRETE RETAINING WALLS AND RAMP AT SOUTH TERRACE L4.00 SCALE: 3/4"=1'-0"

CRUSHED STONE WITH STEEL EDGING L4.00 | SCALE: 1"=1'-0"

COBBLESTONE THRESHOLD AT PARKING COURT SCALE: 1"=1'-0"

4 CRUSHED STONE WITH STEEL EDGING

SCALE: 1"=1'-0"

PLANTING

4" X 9" X 12" COBBLESTONE,
PROVIDE SAMPLE; JOINTS HAND
TIGHT WITHOUT MORTAR TO ALLOW
FOR DRAINAGE.

COMPACTED SUBGRADE

6 COBBLESTONE THRESHOLD AT PARKING COURT SCALE: 1"=1'-0"