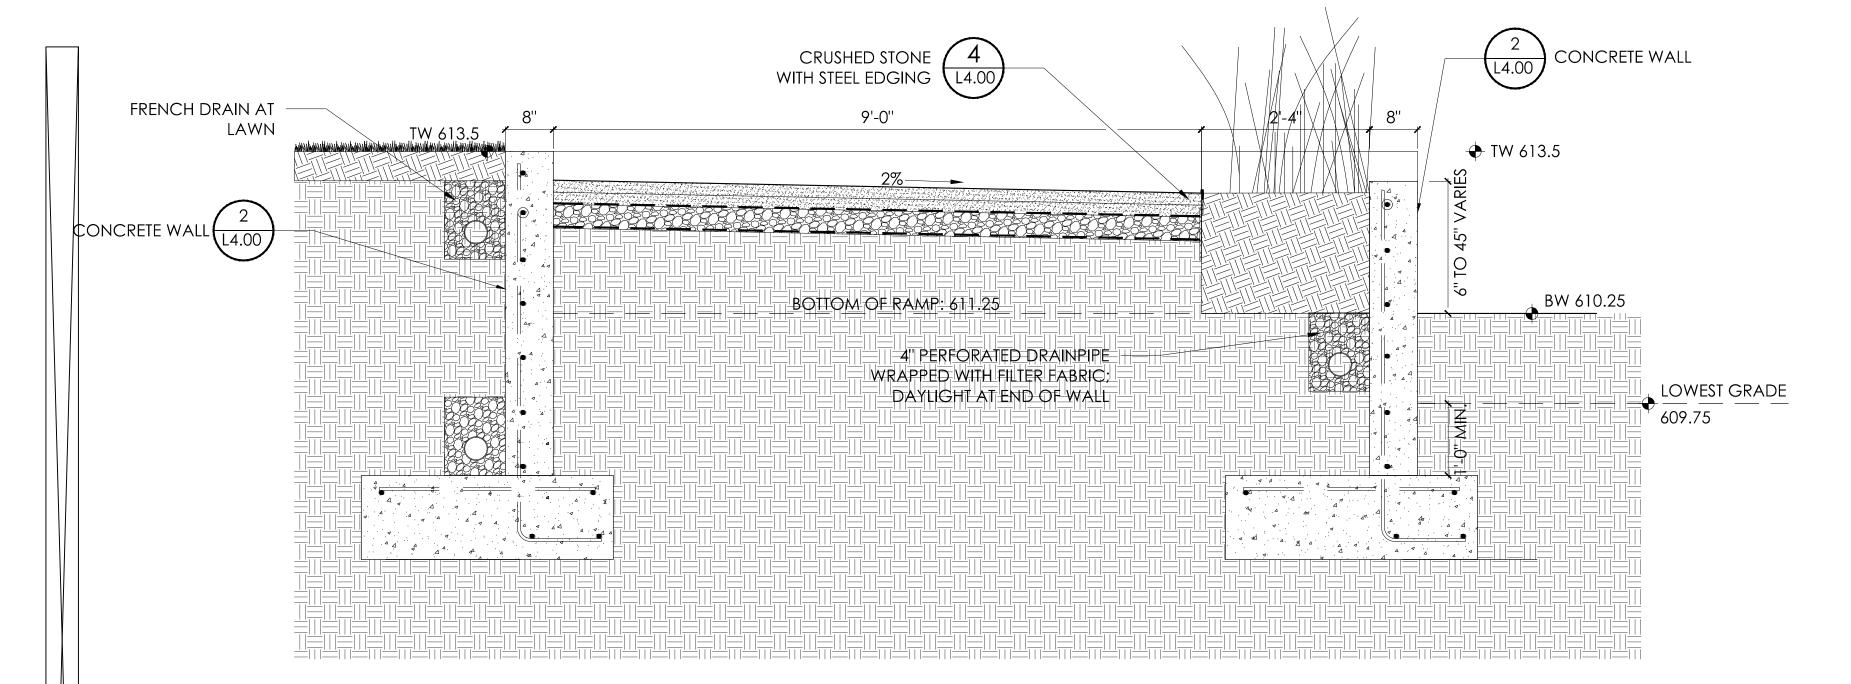

# Monta Vista Farm

Stanardsville, Virginia

Stage

PROJECT NO.: DRAWN BY: CHECKED BY:

SITE ELEVATIONS

DATE: March 19, 2015 SCALE: 1''=8'-0''

CONCRETE RETAINING WALL AT NORTH TERRACE SCALE: 3/4"=1'-0" L4.00

CONCRETE RETAINING WALL AT SOUTH TERRACE L4.00 SCALE: 3/4"=1'-0"

NOTE: CONCRETE DESIGN AND REINFORCEMENT BY CONTRACTOR

CONCRETE RETAINING WALLS AND RAMP AT SOUTH TERRACE L4.00 SCALE: 3/4"=1'-0"

CRUSHED STONE WITH STEEL EDGING L4.00 | SCALE: 1"=1'-0"

COBBLESTONE THRESHOLD AT PARKING COURT SCALE: 1"=1'-0"

# SITE ELEVATIONS

DATE: March 19, 2015 SCALE: 1"=8'-0"

L3.10

CONCRETE RETAINING WALL AT NORTH TERRACE

SCALE: 3/4"=1'-0"

2 CONCRETE RETAINING WALL AT SOUTH TERRACE SCALE: 3/4"=1'-0"

3 CONCRETE RETAINING WALLS AND RAMP AT SOUTH TERRACE SCALE: 3/4"=1'-0"

4 CRUSHED STONE WITH STEEL EDGING

SCALE: 1"=1'-0"

PLANTING

4" X 9" X 12" COBBLESTONE,
PROVIDE SAMPLE; JOINTS HAND
TIGHT WITHOUT MORTAR TO ALLOW
FOR DRAINAGE.

COMPACTED SUBGRADE

6 COBBLESTONE THRESHOLD AT PARKING COURT SCALE: 1"=1'-0"