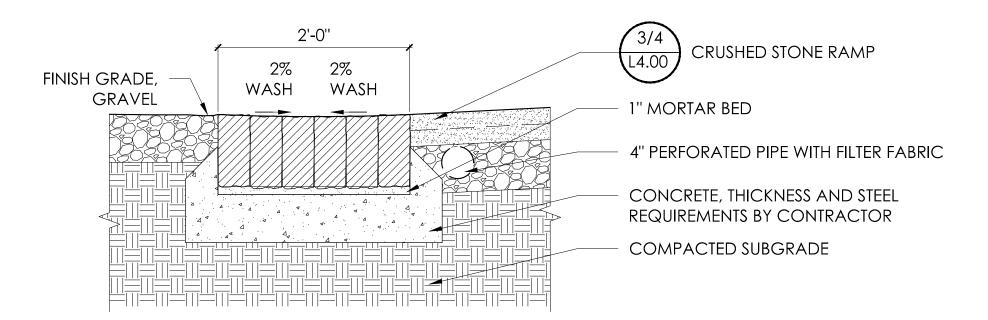

4 CRUSHED STONE WITH STEEL EDGING

SCALE: 1"=1'-0"

PLANTING

4" X 9" X 12" COBBLESTONE,
PROVIDE SAMPLE; JOINTS HAND
TIGHT WITHOUT MORTAR TO ALLOW
FOR DRAINAGE.

COMPACTED SUBGRADE

6 COBBLESTONE THRESHOLD AT PARKING COURT SCALE: 1"=1'-0"