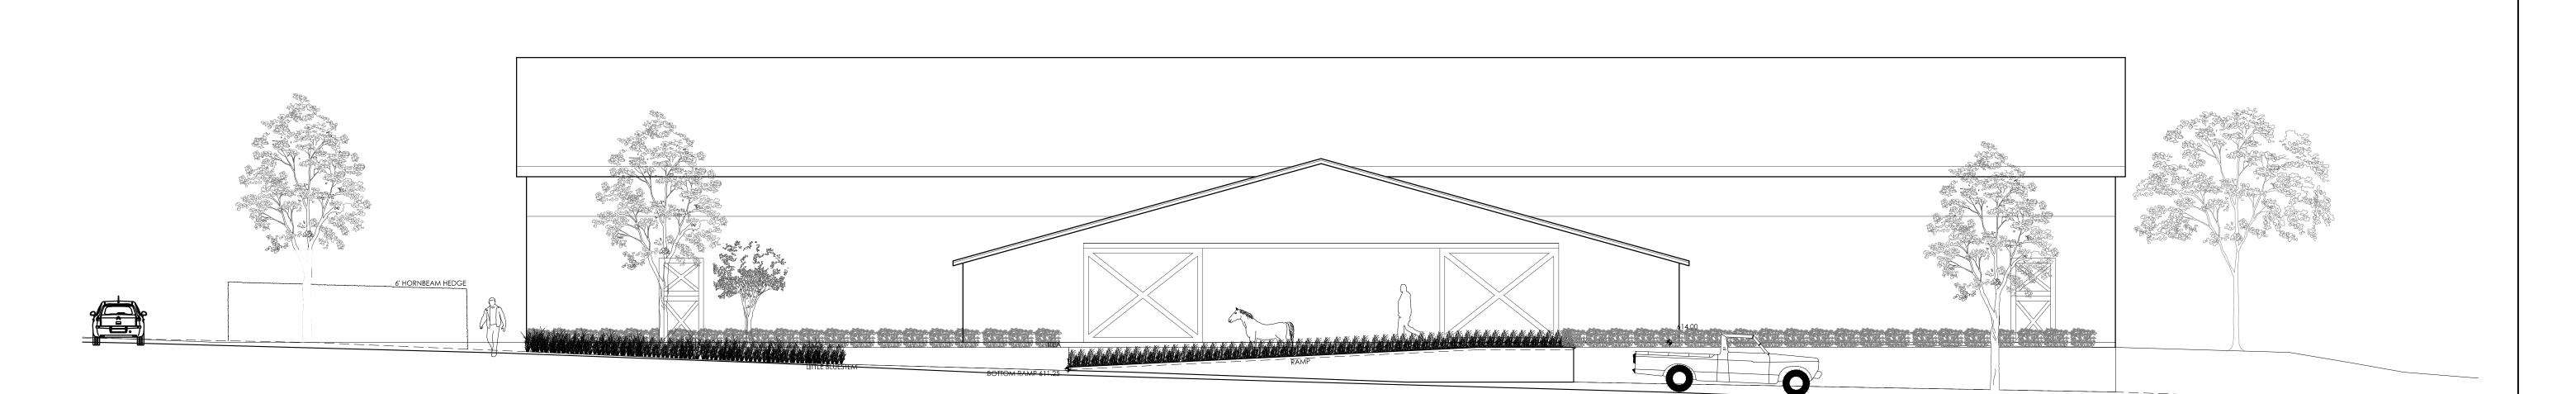

## Monta Vista Farm

Stanardsville, Virginia

Stage

PROJECT NO.: DRAWN BY: CHECKED BY:

DRAWING TITL

# SITE ELEVATIONS

DATE: March 19, 2015 SCALE: 1"=8'-0"

L3.10

CONCRETE RETAINING WALL AT NORTH TERRACE

SCALE: 3/4"=1'-0"

2 CONCRETE RETAINING WALL AT SOUTH TERRACE SCALE: 3/4"=1'-0"

3 CONCRETE RETAINING WALLS AND RAMP AT SOUTH TERRACE SCALE: 3/4"=1'-0"