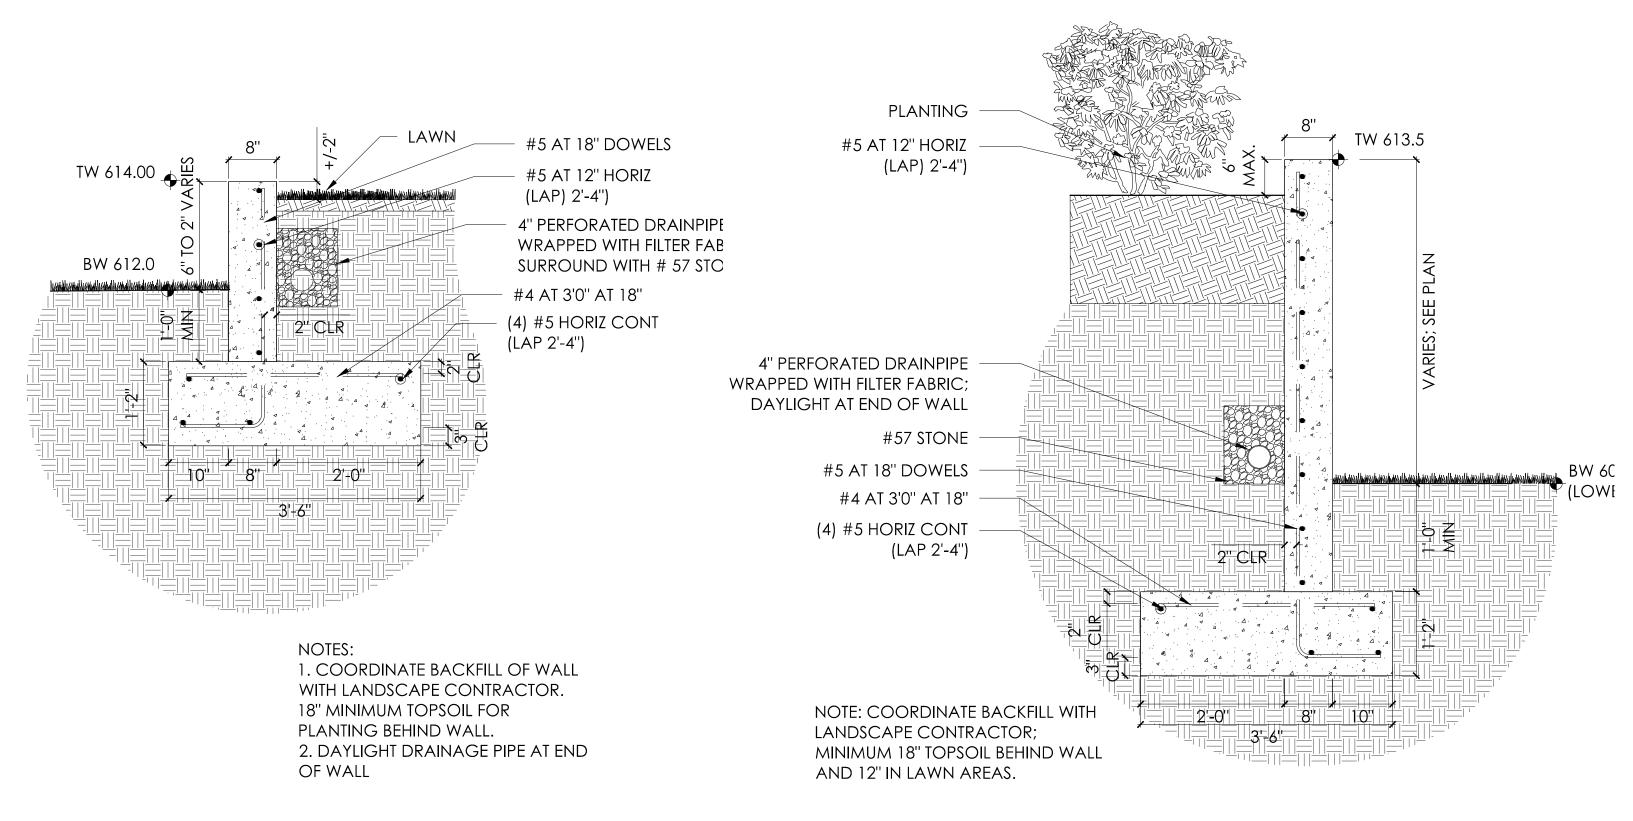

# Monta Vista Farm

Stanardsville, Virginia

Stage

PROJECT NO.: DRAWN BY: CHECKED BY:

SITE ELEVATIONS

DATE: March 19, 2015 SCALE: 1''=8'-0''

CONCRETE RETAINING WALL AT NORTH TERRACE SCALE: 3/4"=1'-0" L4.00

CONCRETE RETAINING WALL AT SOUTH TERRACE L4.00 SCALE: 3/4"=1'-0"

NOTE: CONCRETE DESIGN AND REINFORCEMENT BY CONTRACTOR

CONCRETE RETAINING WALLS AND RAMP AT SOUTH TERRACE L4.00 SCALE: 3/4"=1'-0"

CRUSHED STONE WITH STEEL EDGING L4.00 | SCALE: 1"=1'-0"

COBBLESTONE THRESHOLD AT PARKING COURT SCALE: 1"=1'-0"

# SITE ELEVATIONS

DATE: March 19, 2015 SCALE: 1"=8'-0"

L3.10

CONCRETE RETAINING WALL AT NORTH TERRACE

SCALE: 3/4"=1'-0"

2 CONCRETE RETAINING WALL AT SOUTH TERRACE SCALE: 3/4"=1'-0"

3 CONCRETE RETAINING WALLS AND RAMP AT SOUTH TERRACE SCALE: 3/4"=1'-0"

4 CRUSHED STONE WITH STEEL EDGING

SCALE: 1"=1'-0"

PLANTING

4" X 9" X 12" COBBLESTONE,
PROVIDE SAMPLE; JOINTS HAND
TIGHT WITHOUT MORTAR TO ALLOW
FOR DRAINAGE.

COMPACTED SUBGRADE

6 COBBLESTONE THRESHOLD AT PARKING COURT SCALE: 1"=1'-0"