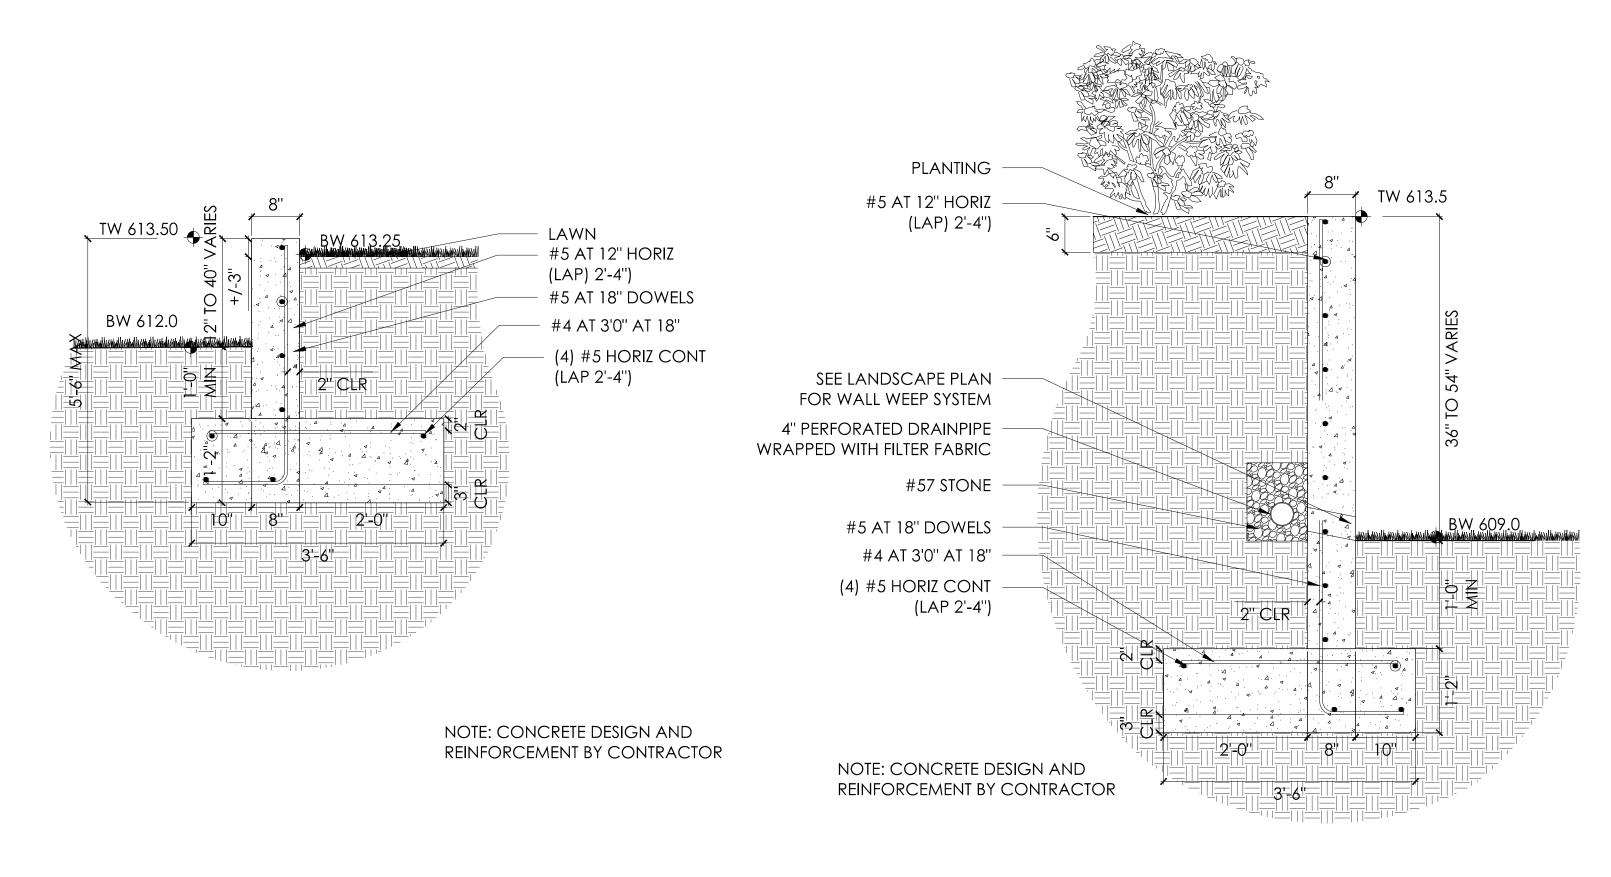

# Monta Vista Farm

Stanardsville, Virginia

Stage

PROJECT NO.: DRAWN BY: CHECKED BY:

SITE ELEVATIONS

DATE: March 19, 2015 SCALE: 1''=8'-0''

CONCRETE RETAINING WALL AT NORTH TERRACE SCALE: 3/4"=1'-0" L4.00

CONCRETE RETAINING WALL AT SOUTH TERRACE L4.00 SCALE: 3/4"=1'-0"

# SITE ELEVATIONS

DATE: March 19, 2015 SCALE: 1"=8'-0"

L3.10

CONCRETE RETAINING WALL AT NORTH TERRACE

SCALE: 3/4"=1'-0"

2 CONCRETE RETAINING WALL AT SOUTH TERRACE SCALE: 3/4"=1'-0"

3 CONCRETE RETAINING WALLS AND RAMP AT SOUTH TERRACE SCALE: 3/4"=1'-0"