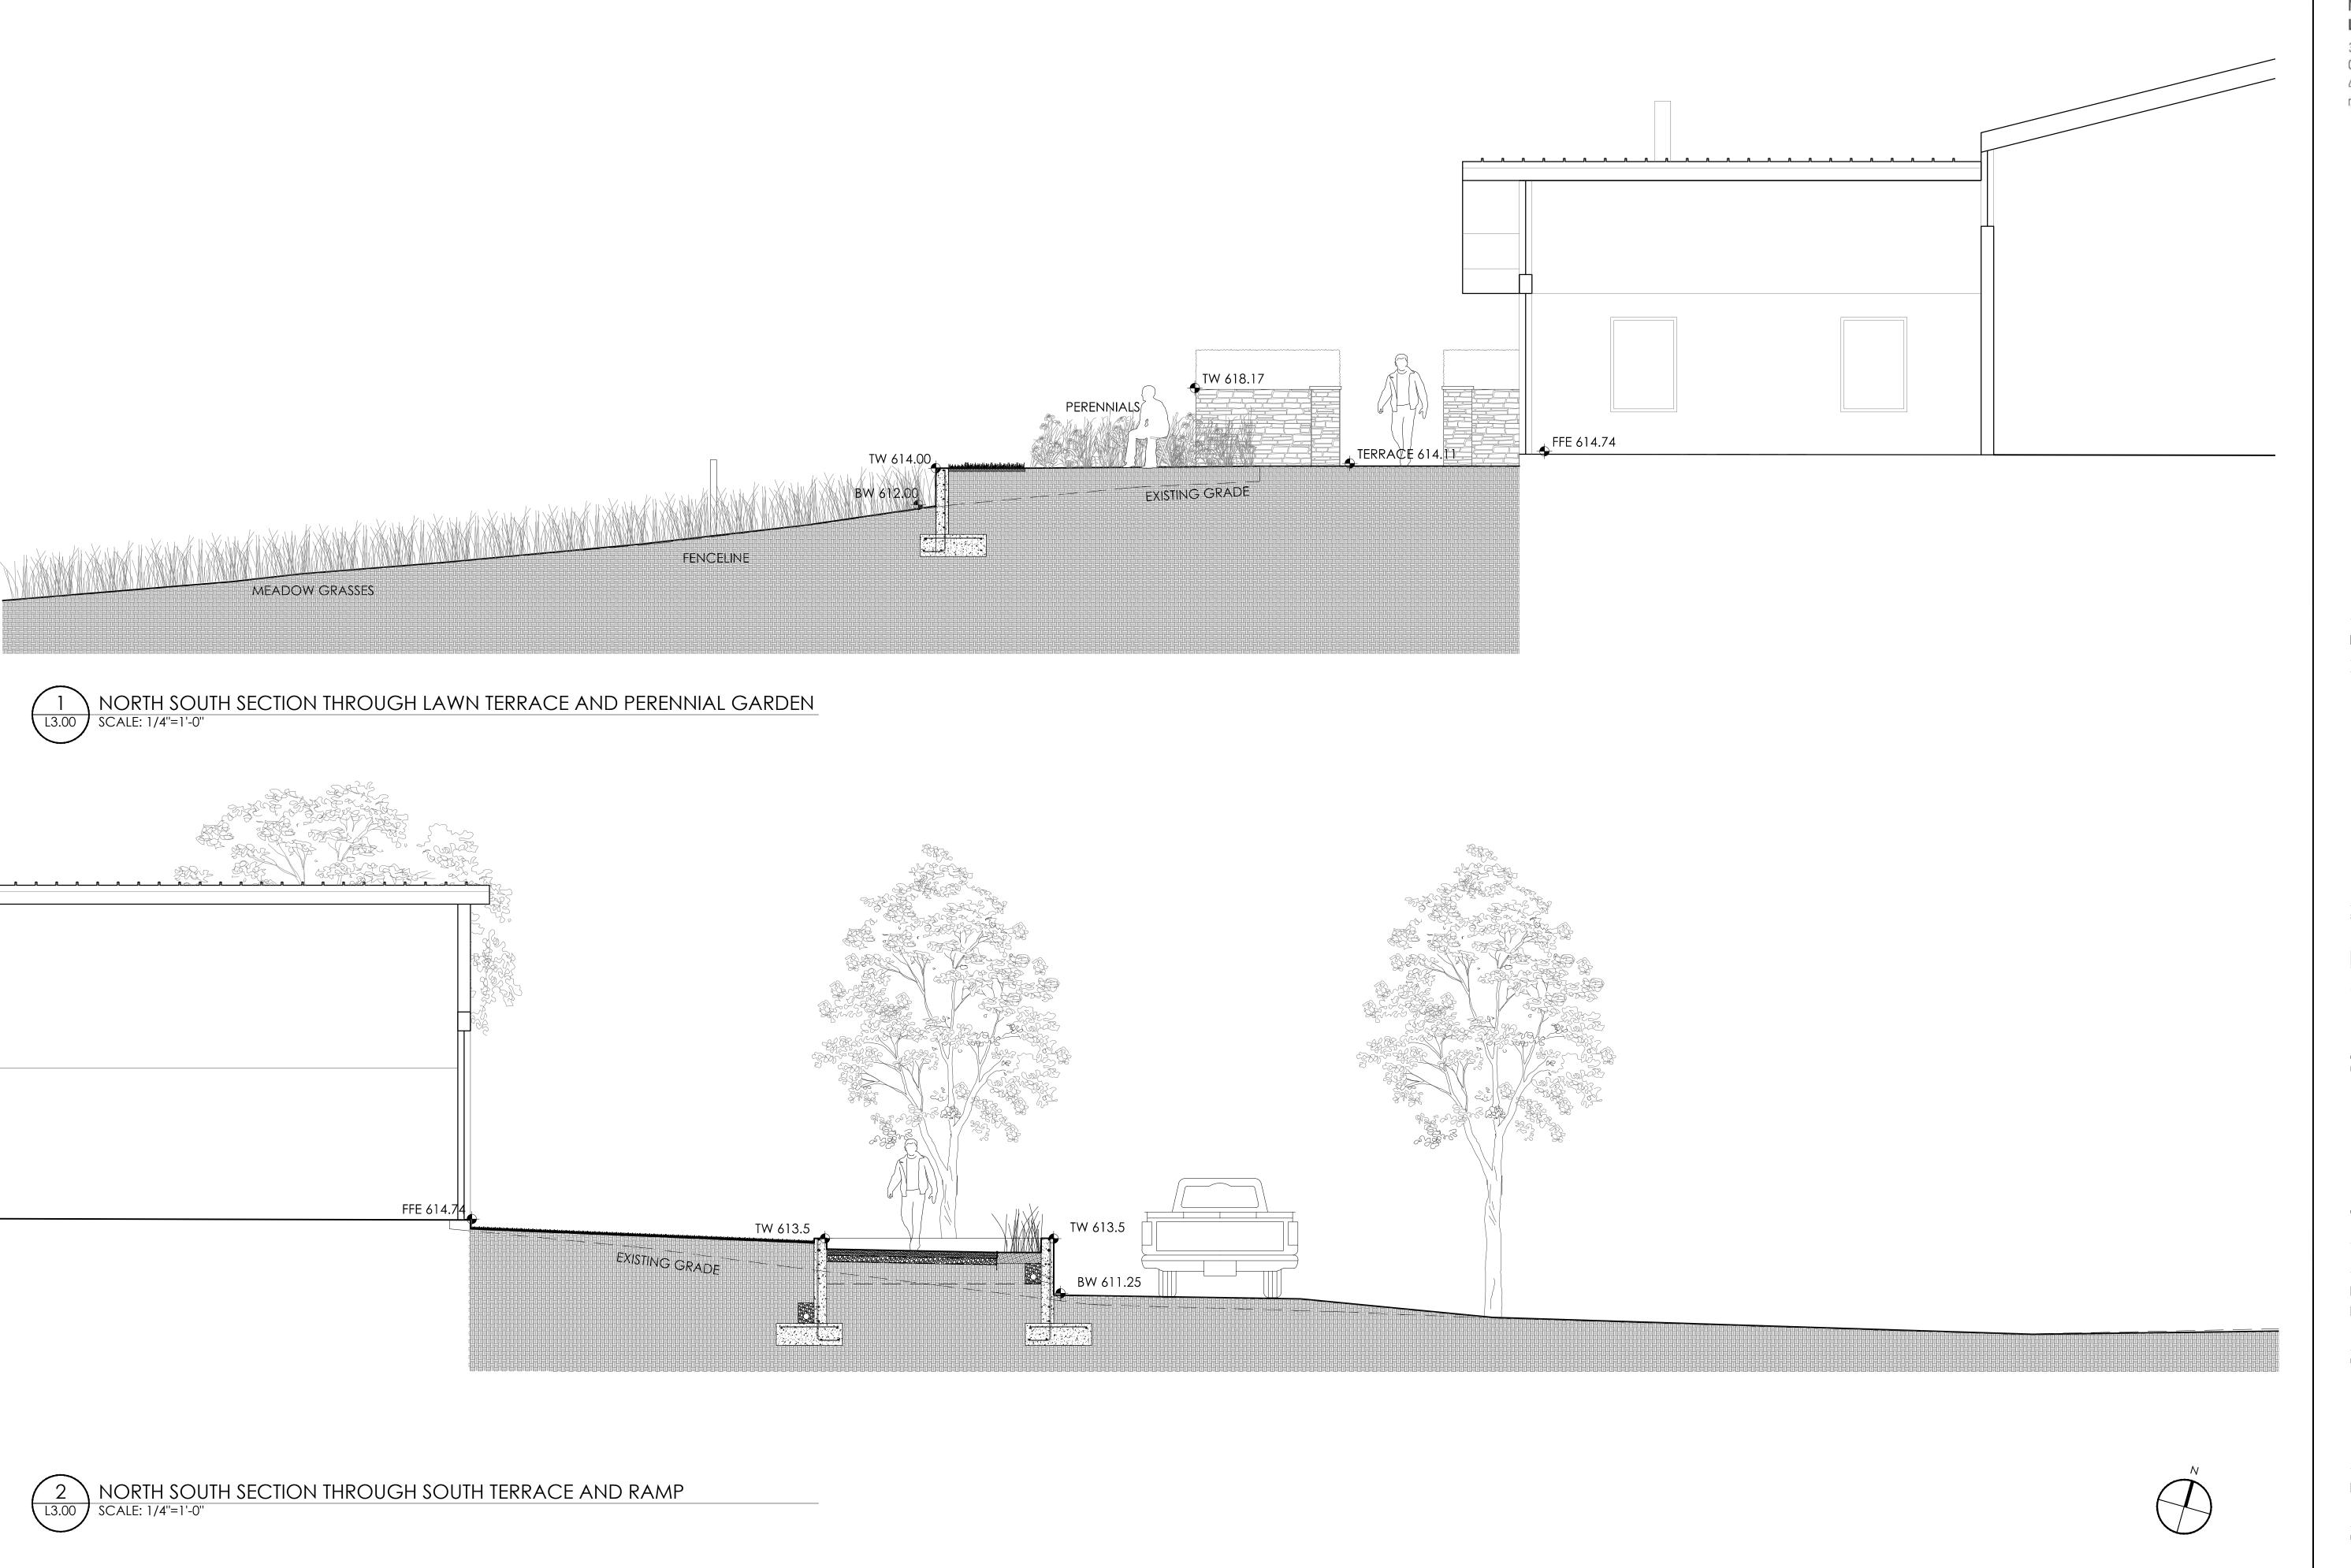

## Monta Vista Farm

Stanardsville, Virginia

PROJECT NO.: DRAWN BY: CHECKED BY:

SITE SECTIONS

March 19, 2015

L3.00

NO. Date Issues/Revisions

1 12-16-20 14 Pricing

## Monta Vista Farm

Stanardsville, Virginia

PROJECT NO.: DRAWN BY: CHECKED BY:

#### SITE SECTIONS

March 19, 2015

L3.00

SOUTH ELEVATION
SCALE: 1"=8'-0"

NO. Date Issues/Revisions

1 4-22-20 15 ADD GRADES

Mary Williams Wolf Landscape Architect

310 Second St. SE, Suite F Charlottesville, VA 22902