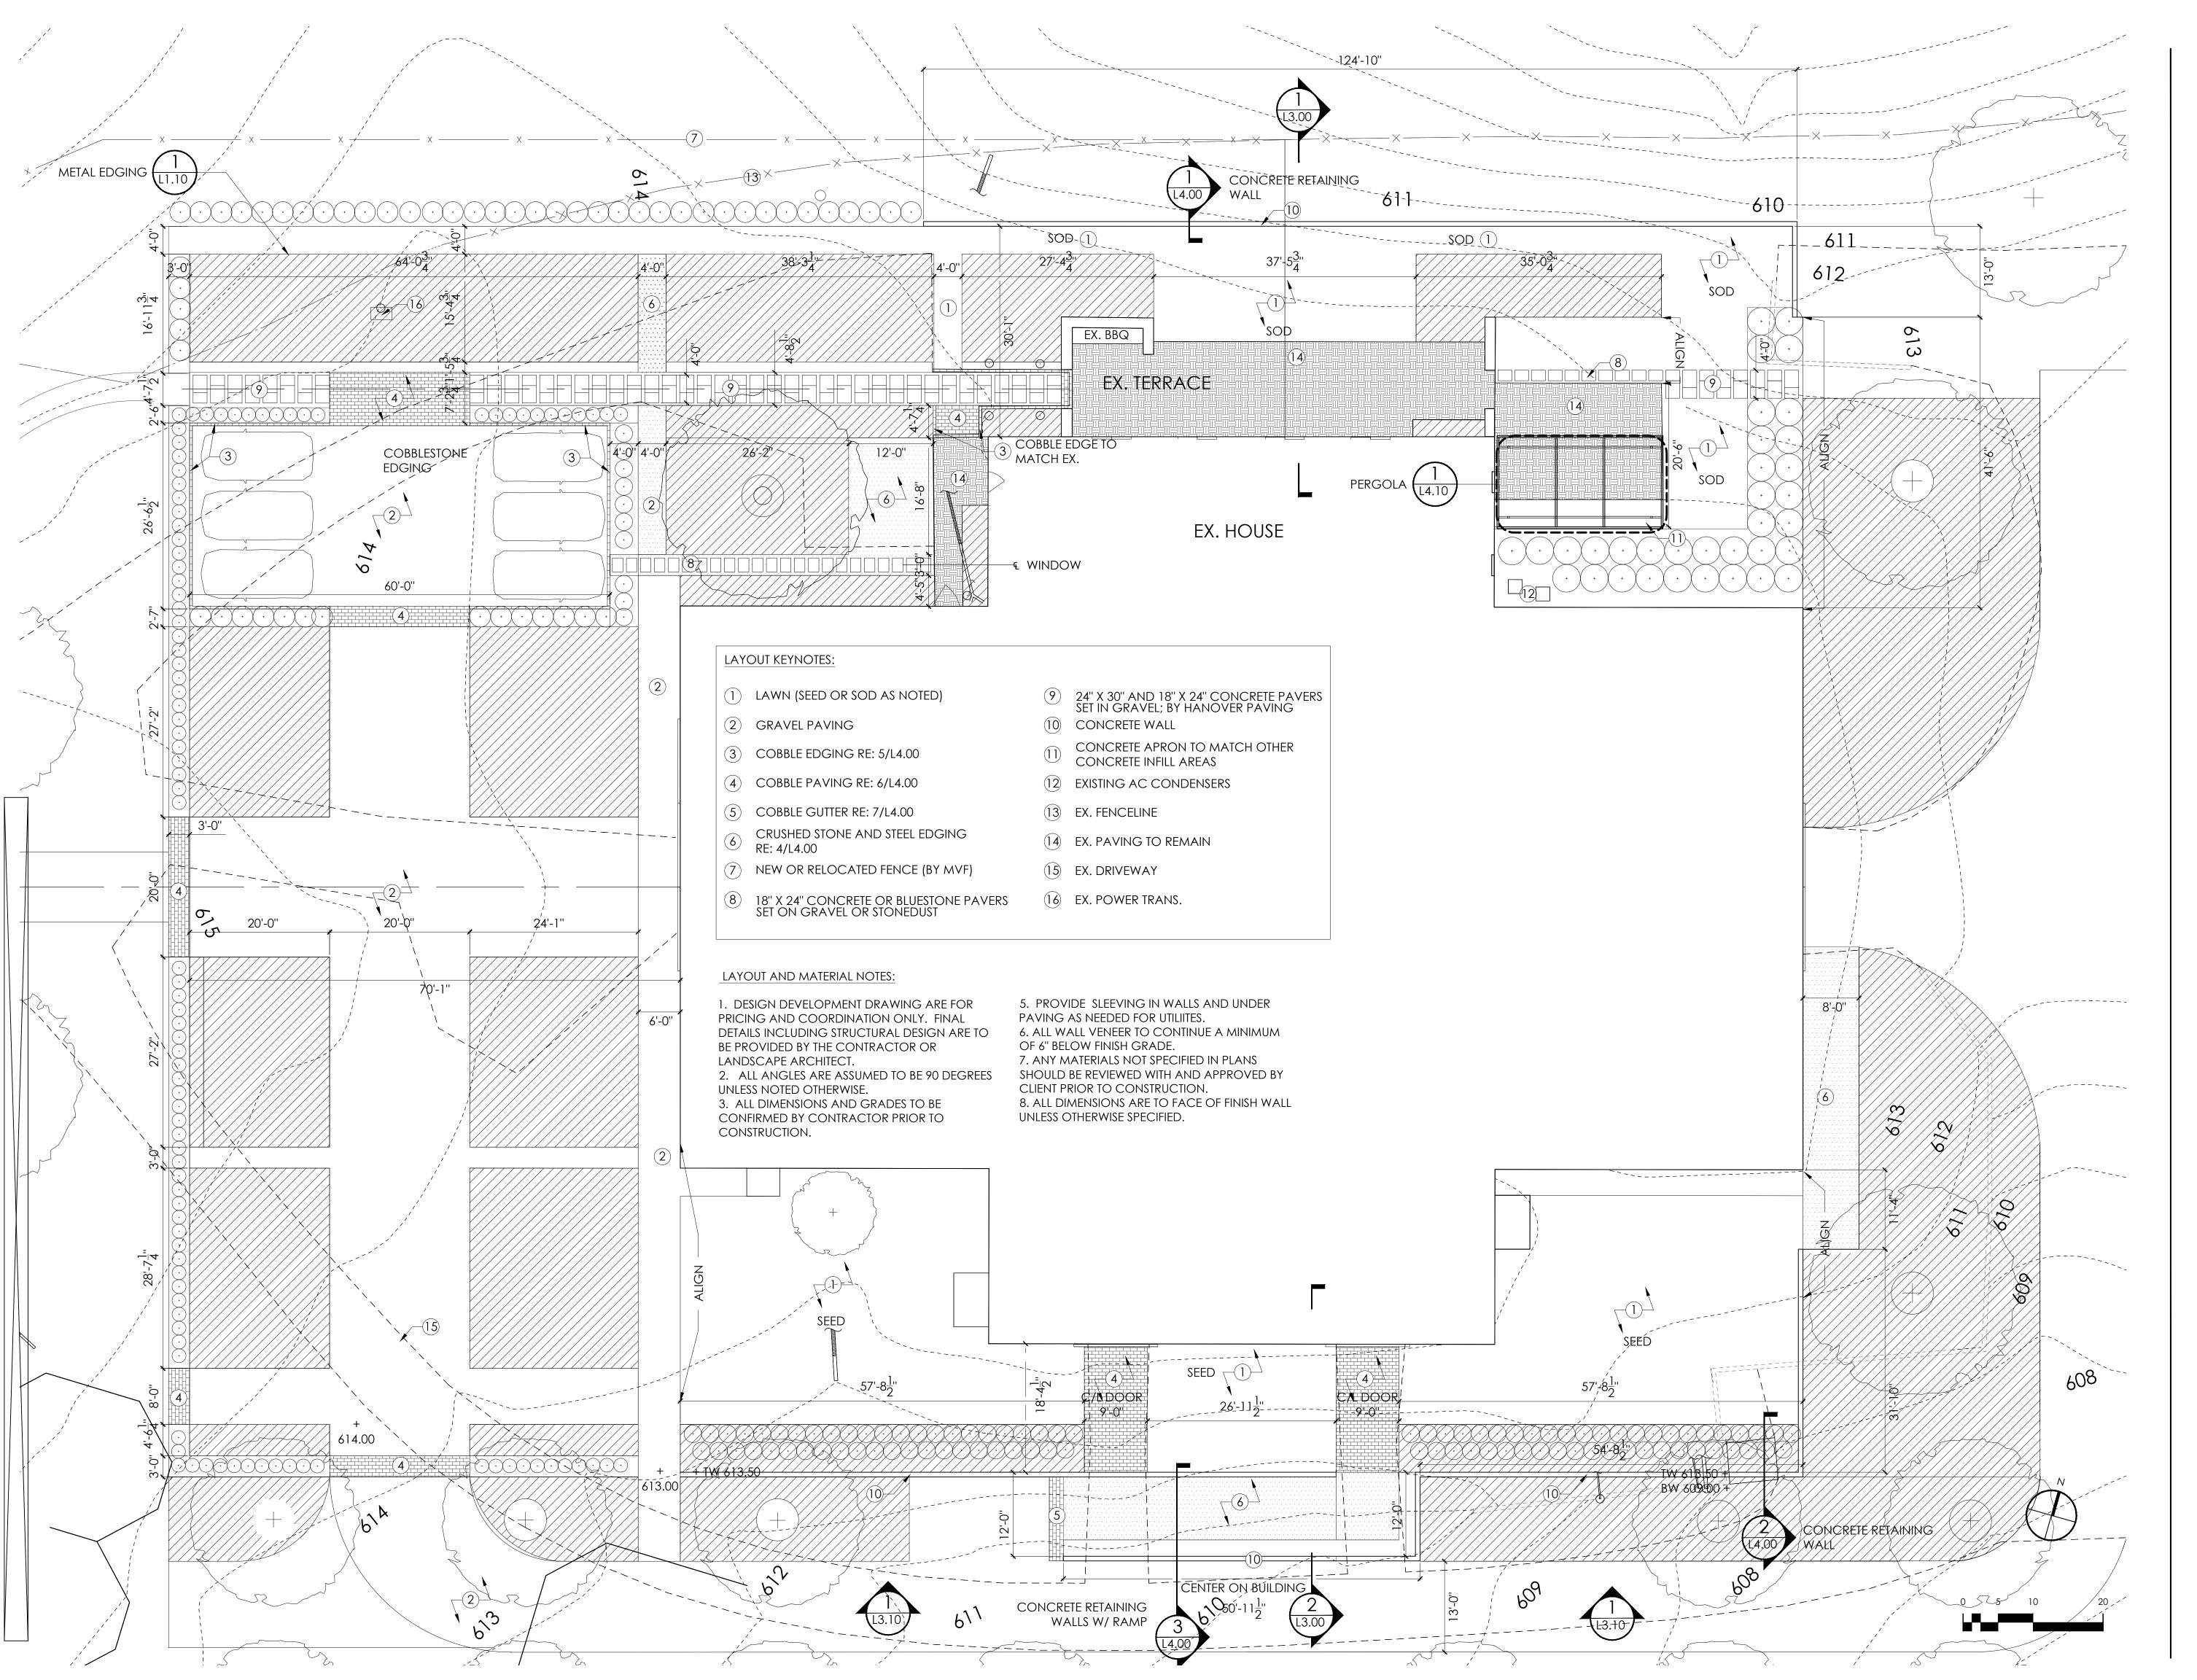

#### Monta Vista Farm

Stanardsville, Virginia

Stage

PROJECT NO.: DRAWN BY: CHECKED BY:

DRAWING TITLE

DRAWING NUMBER

LAYOUT AND MATERIALS

DATE: March 19, 2015 SCALE: 1" =10'-0"

L1.00

310 Second St. SE, Suite F Charlottesville, VA 22902 4 3 4 . 8 2 5 . 6 6 7 8 mwilliamswolfla@gmail.com

NO. Date Issues/Revisions

1 4-22-2015 ADD. GRADES

NOT FOR CONSTRUCTION

PRO IECT NAME