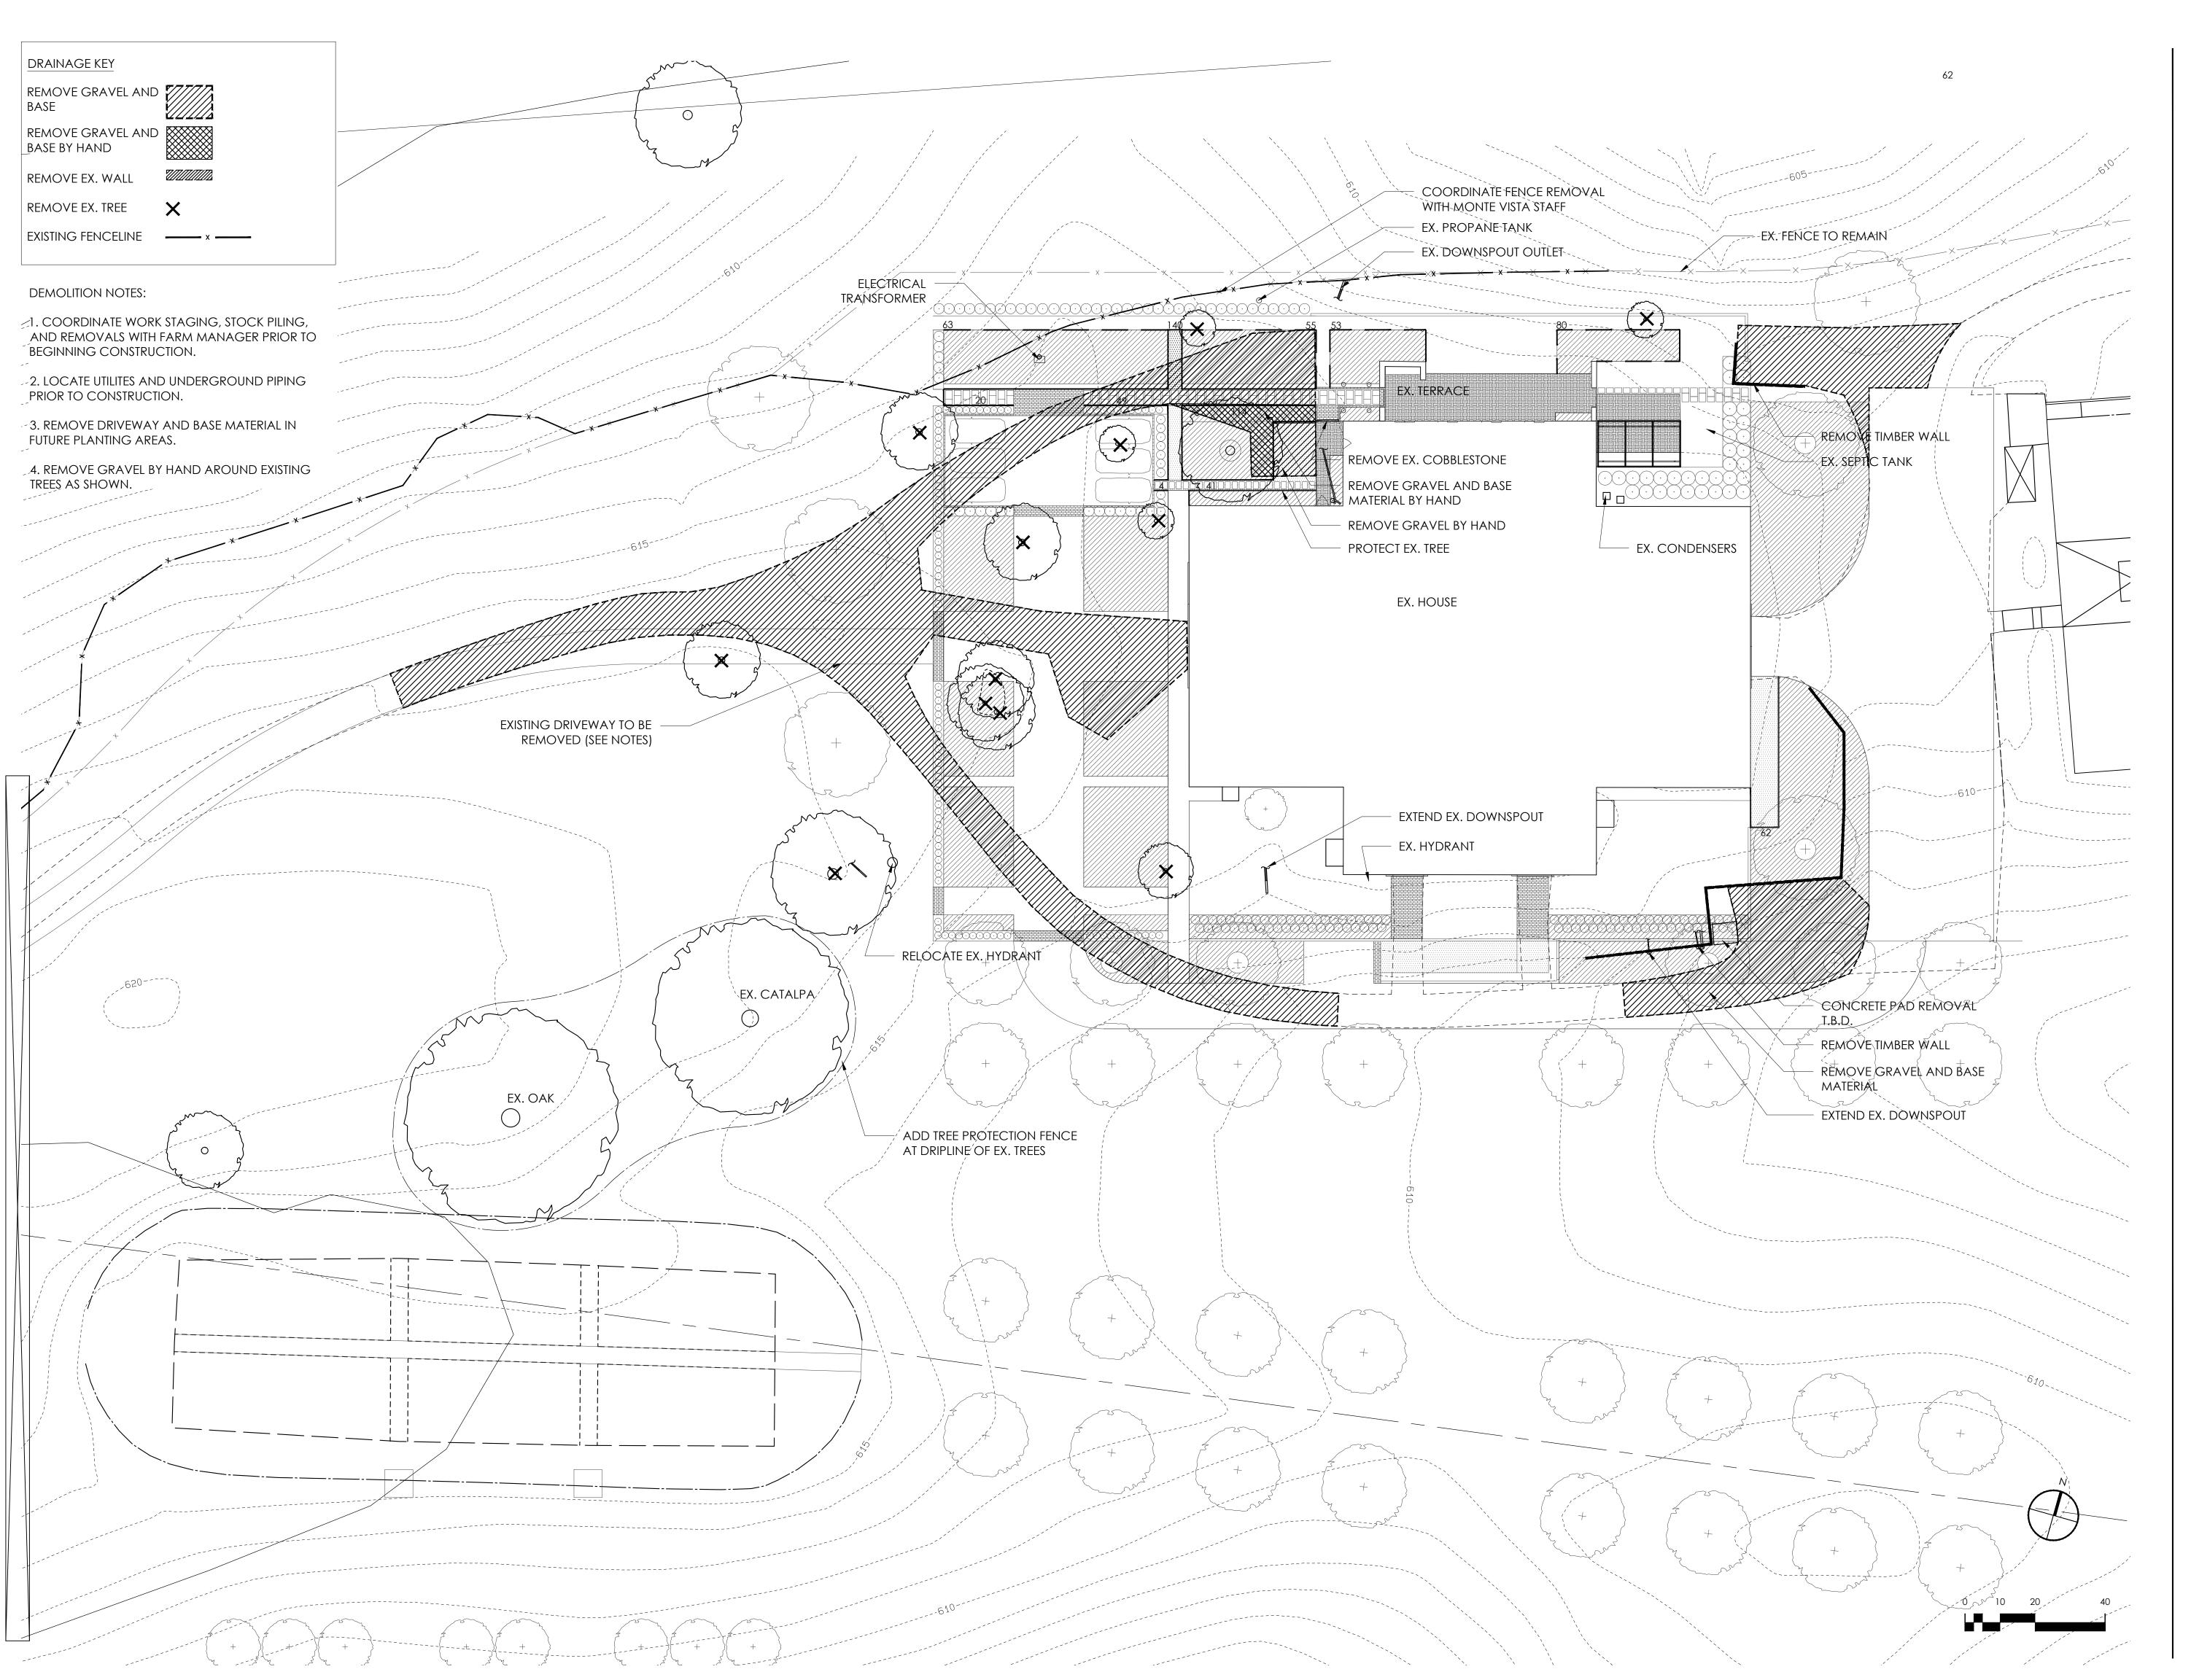

Stage

PROJECT NO.: DRAWN BY: CHECKED BY:

DEMOLITION PLAN

DATE: March 19, 2015 SCALE: 1" = 20'-0"

DRAWING NUME

Mary Williams Wolf Landscape Architect 310 Second St. SE, Suite F Charlottesville, VA 22902 4 3 4 . 8 2 5 . 6 6 7 8 m william s w o l fl a @ g m a i l . c o m