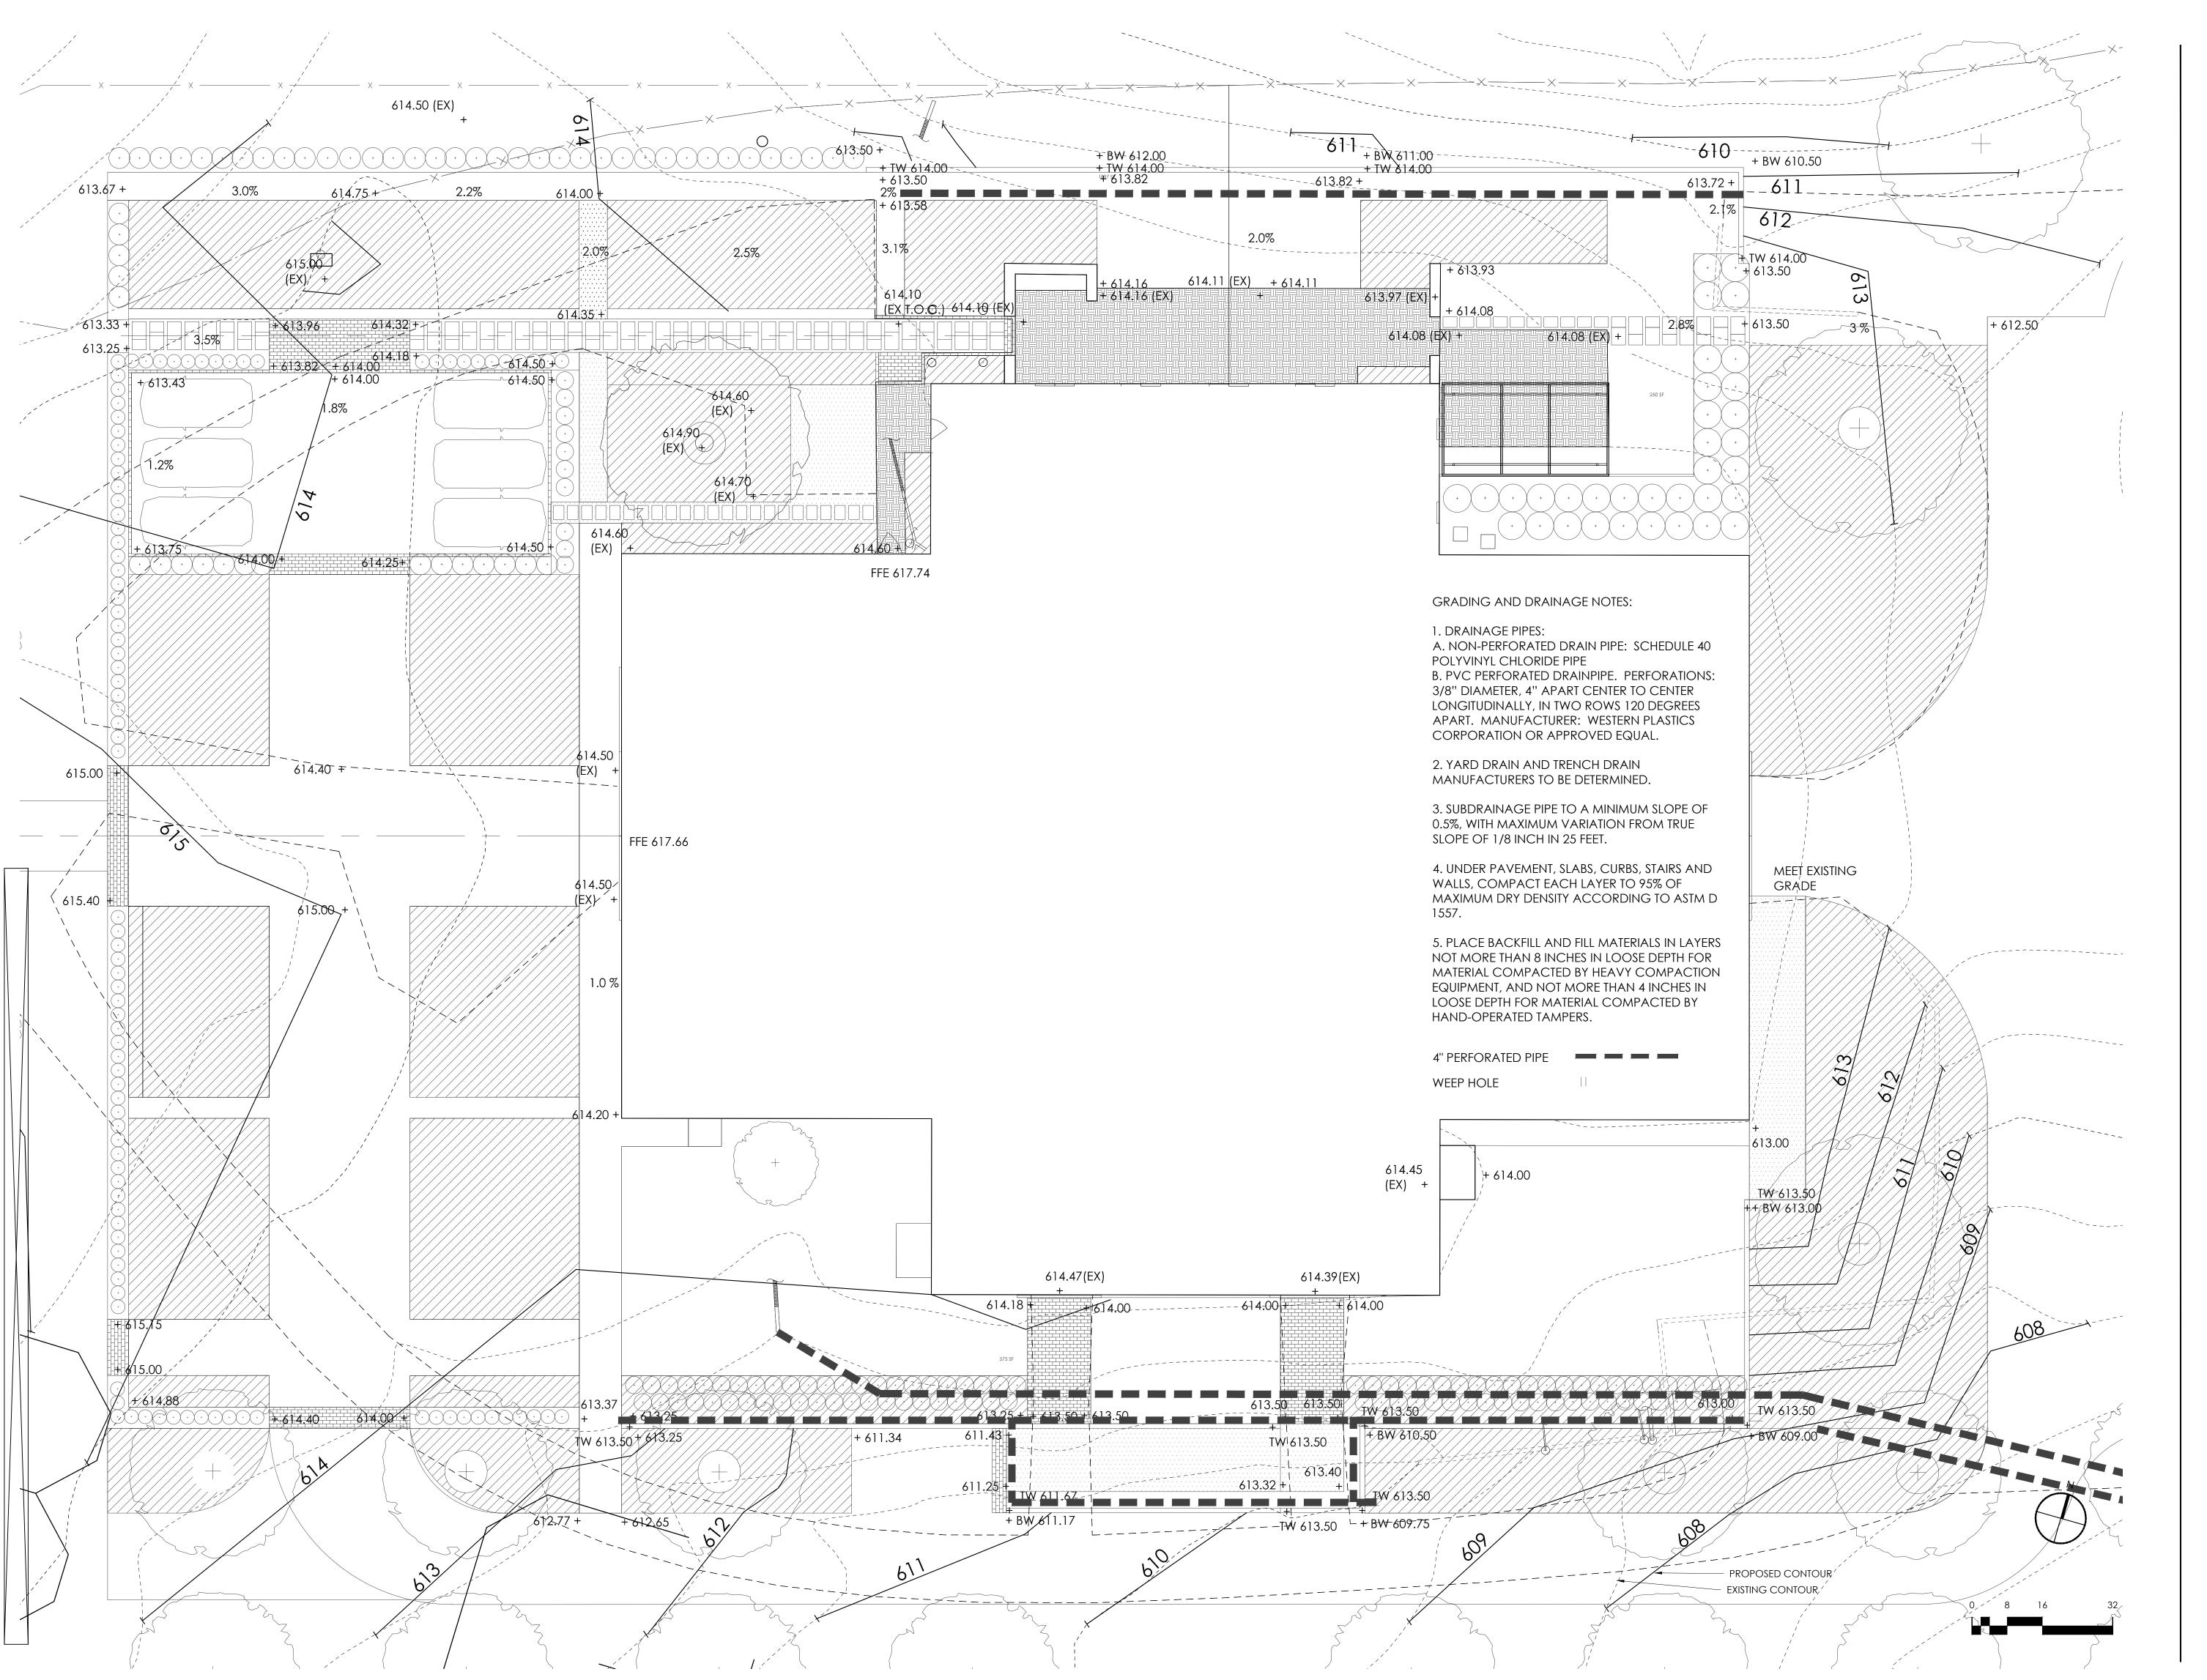

# Monta Vista Farm

Stanardsville, Virginia

Stage

PROJECT NO.: DRAWN BY: CHECKED BY:

GRADING AND DRAINAGE PLAN

March 19, 2015 SCALE:

1'' = 10'-0''

310 Second St. SE, Suite F Charlottesville, VA 22902 4 3 4 . 8 2 5 . 6 6 7 8 mwilliamswolfla@gmail.com

NO. Date Issues/Revisions

1 12-16-20 14 Pricing

#### NOT FOR CONSTRUCTION