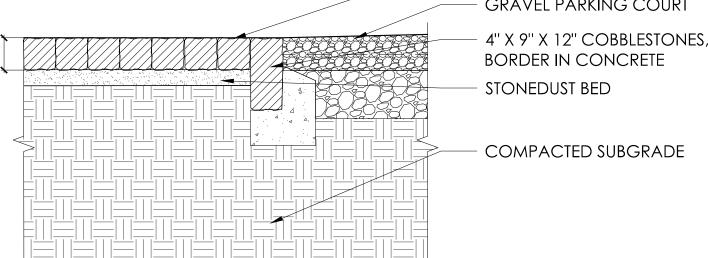

4 CRUSHED STONE WITH STEEL EDGING

SCALE: 1"=1'-0"

PLANTING

4" X 9" X 12" COBBLESTONE,
PROVIDE SAMPLE; JOINTS HAND
TIGHT WITHOUT MORTAR TO ALLOW
FOR DRAINAGE.

COMPACTED SUBGRADE

6 COBBLESTONE THRESHOLD AT PARKING COURT SCALE: 1"=1'-0"