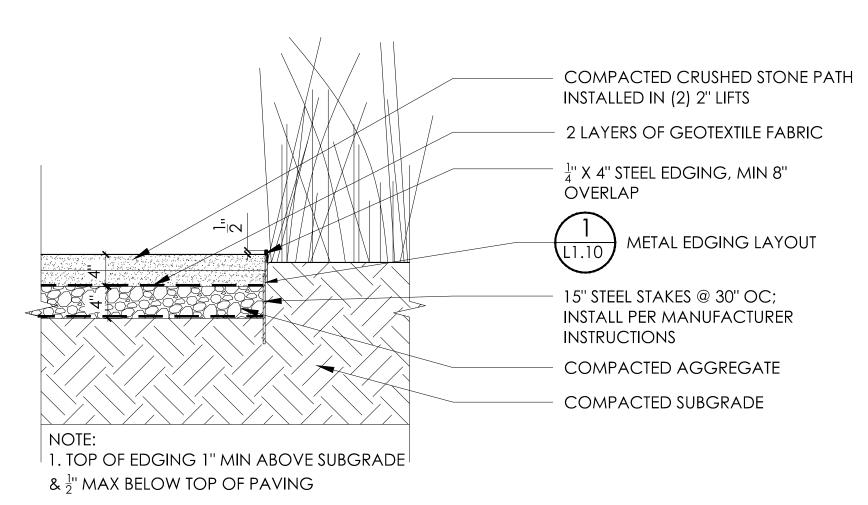

## Monta Vista Farm

Stanardsville, Virginia

Stage

PROJECT NO.: DRAWN BY: CHECKED BY:

METAL EDGING LAYOUT

DATE: March 19, 2015 SCALE: 1" =10'-0"

DRAWING NUMBER

L1.10

NOTE: CONCRETE DESIGN AND REINFORCEMENT BY CONTRACTOR

CONCRETE RETAINING WALLS AND RAMP AT SOUTH TERRACE L4.00 SCALE: 3/4"=1'-0"

CRUSHED STONE WITH STEEL EDGING L4.00 | SCALE: 1"=1'-0"

COBBLESTONE THRESHOLD AT PARKING COURT SCALE: 1"=1'-0"

4 CRUSHED STONE WITH STEEL EDGING

SCALE: 1"=1'-0"

PLANTING

4" X 9" X 12" COBBLESTONE,
PROVIDE SAMPLE; JOINTS HAND
TIGHT WITHOUT MORTAR TO ALLOW
FOR DRAINAGE.

COMPACTED SUBGRADE

6 COBBLESTONE THRESHOLD AT PARKING COURT SCALE: 1"=1'-0"