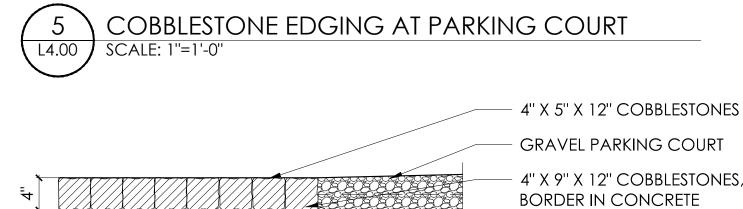

NOTE: CONCRETE DESIGN AND REINFORCEMENT BY CONTRACTOR

CONCRETE RETAINING WALLS AND RAMP AT SOUTH TERRACE L4.00 SCALE: 3/4"=1'-0"

CRUSHED STONE WITH STEEL EDGING L4.00 | SCALE: 1"=1'-0"

COBBLESTONE THRESHOLD AT PARKING COURT SCALE: 1"=1'-0"

4 CRUSHED STONE WITH STEEL EDGING

SCALE: 1"=1'-0"

PLANTING

4" X 9" X 12" COBBLESTONE,
PROVIDE SAMPLE; JOINTS HAND
TIGHT WITHOUT MORTAR TO ALLOW
FOR DRAINAGE.

COMPACTED SUBGRADE

6 COBBLESTONE THRESHOLD AT PARKING COURT SCALE: 1"=1'-0"