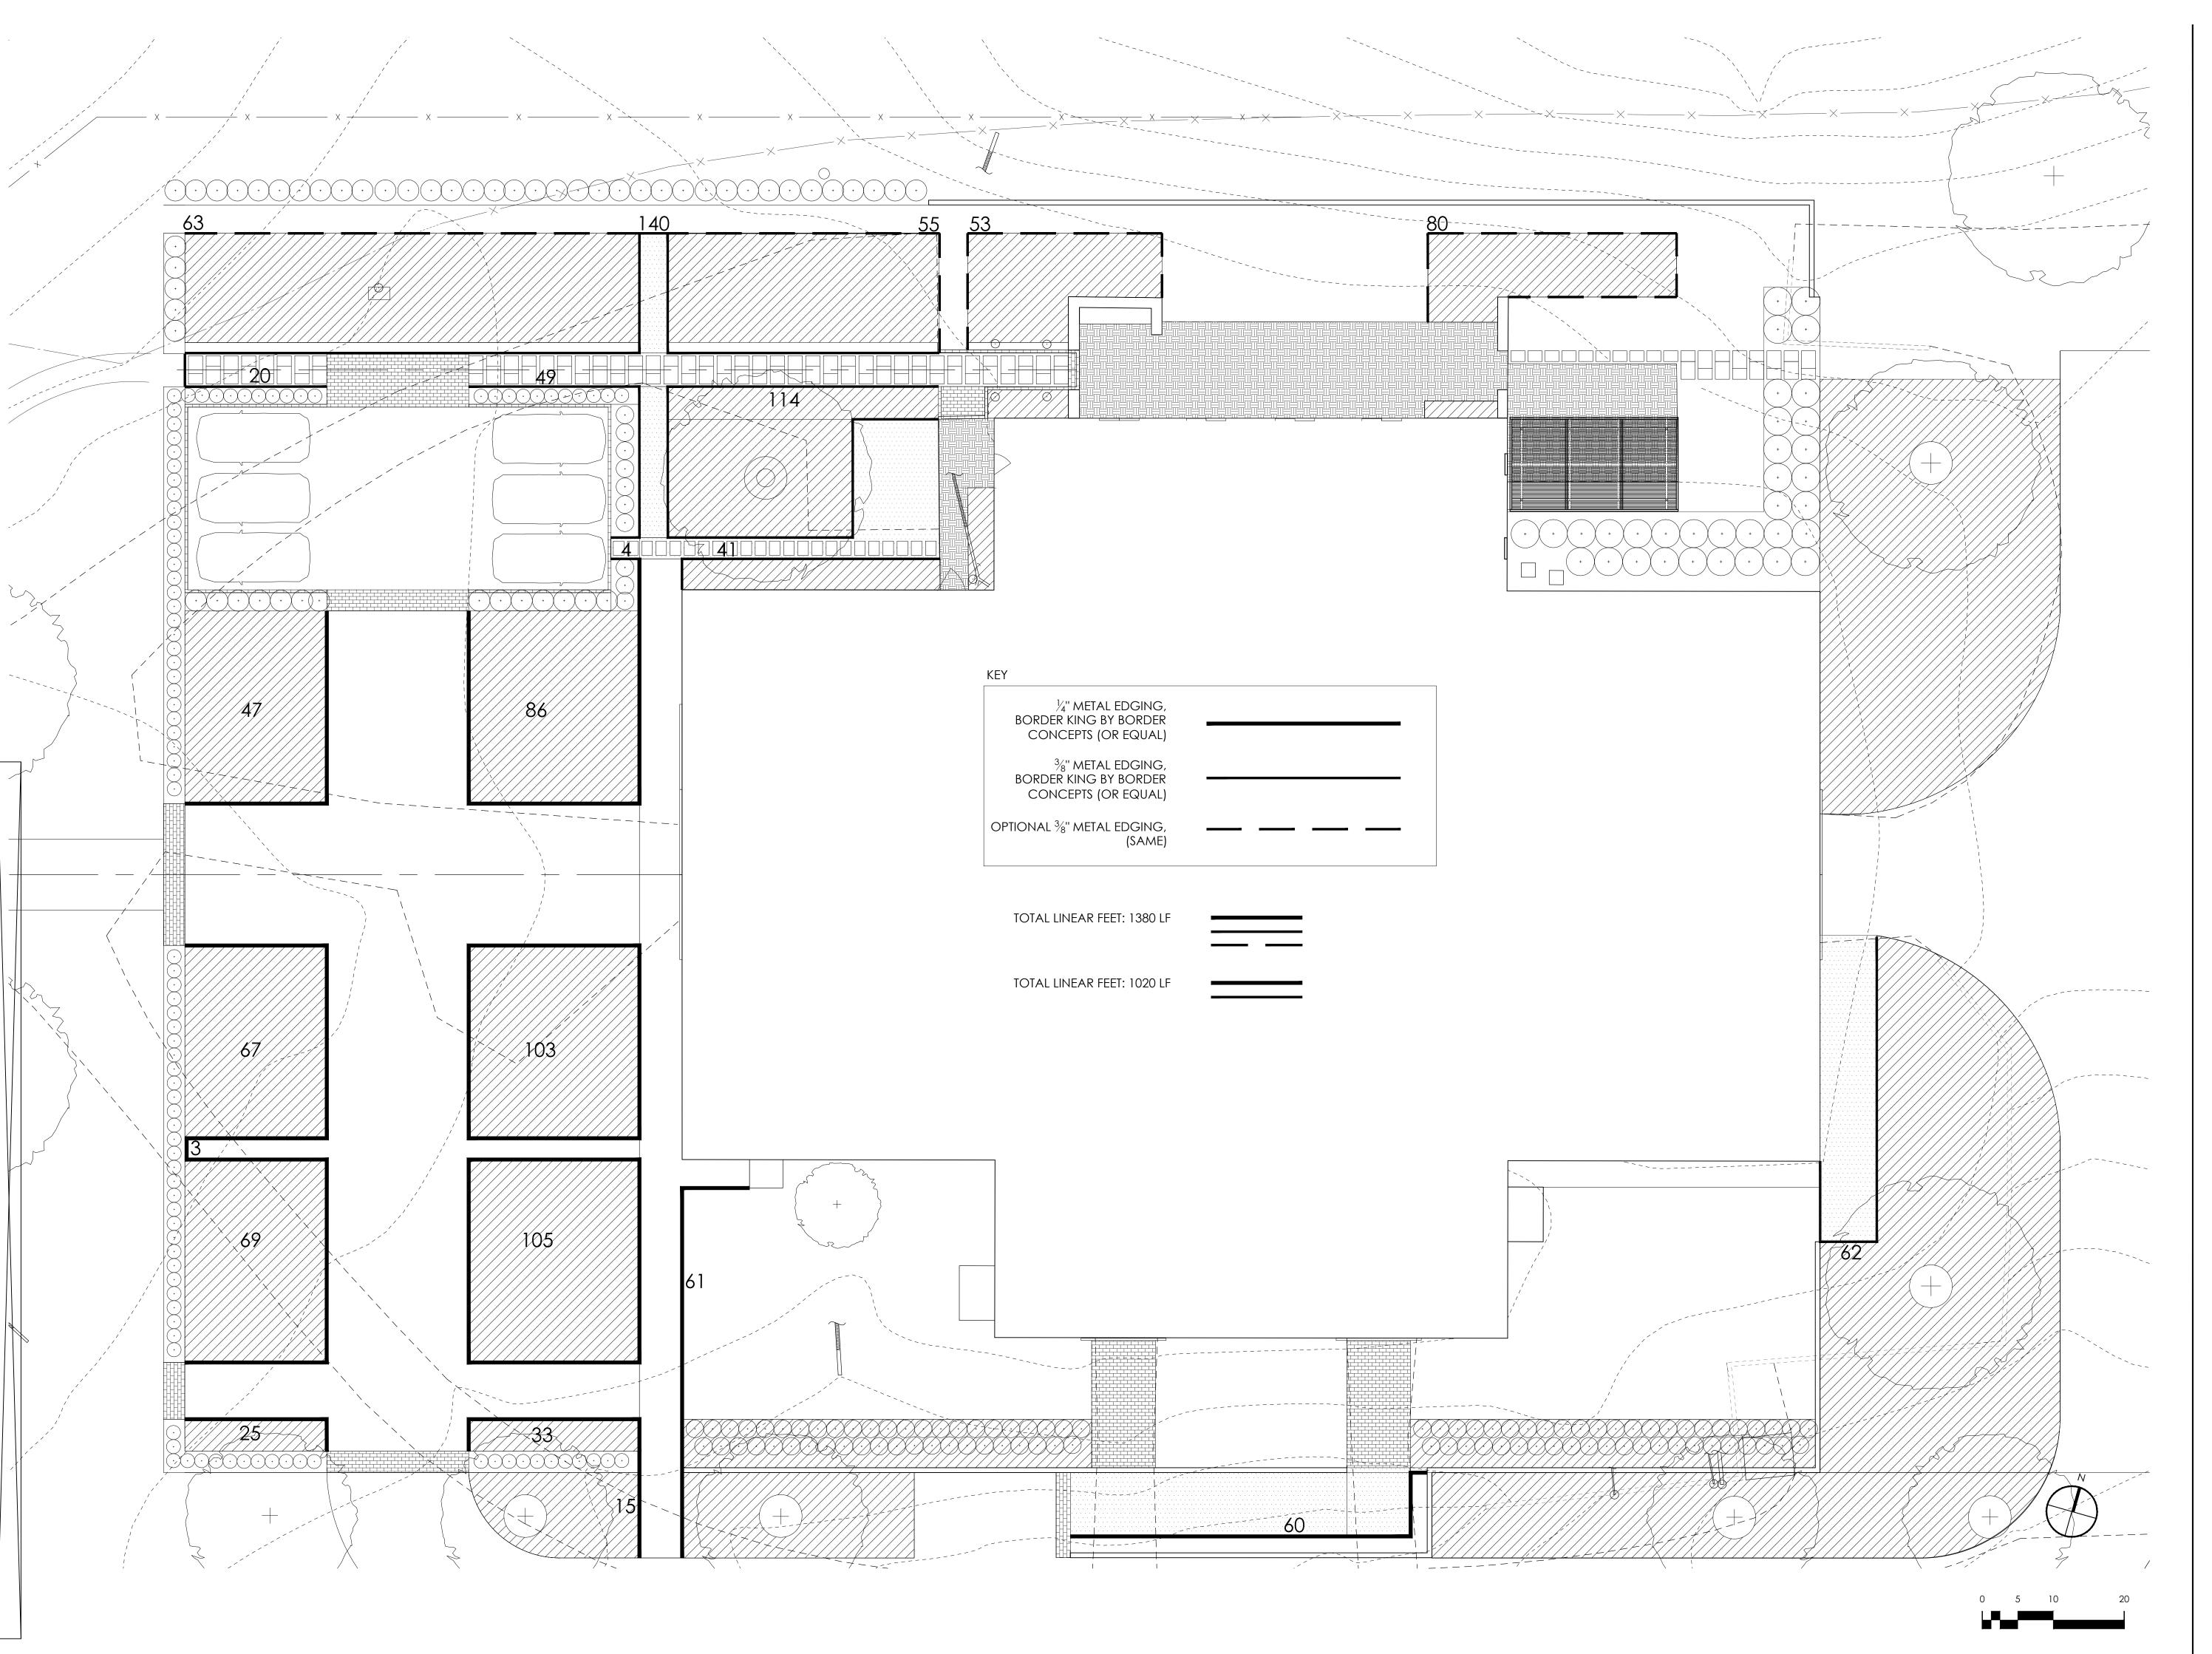

## Monta Vista Farm

Stanardsville, Virginia

Stage

PROJECT NO.: DRAWN BY: CHECKED BY:

METAL EDGING LAYOUT

DATE: March 19, 2015 SCALE: 1" =10'-0"

DRAWING NUMBER

L1.10