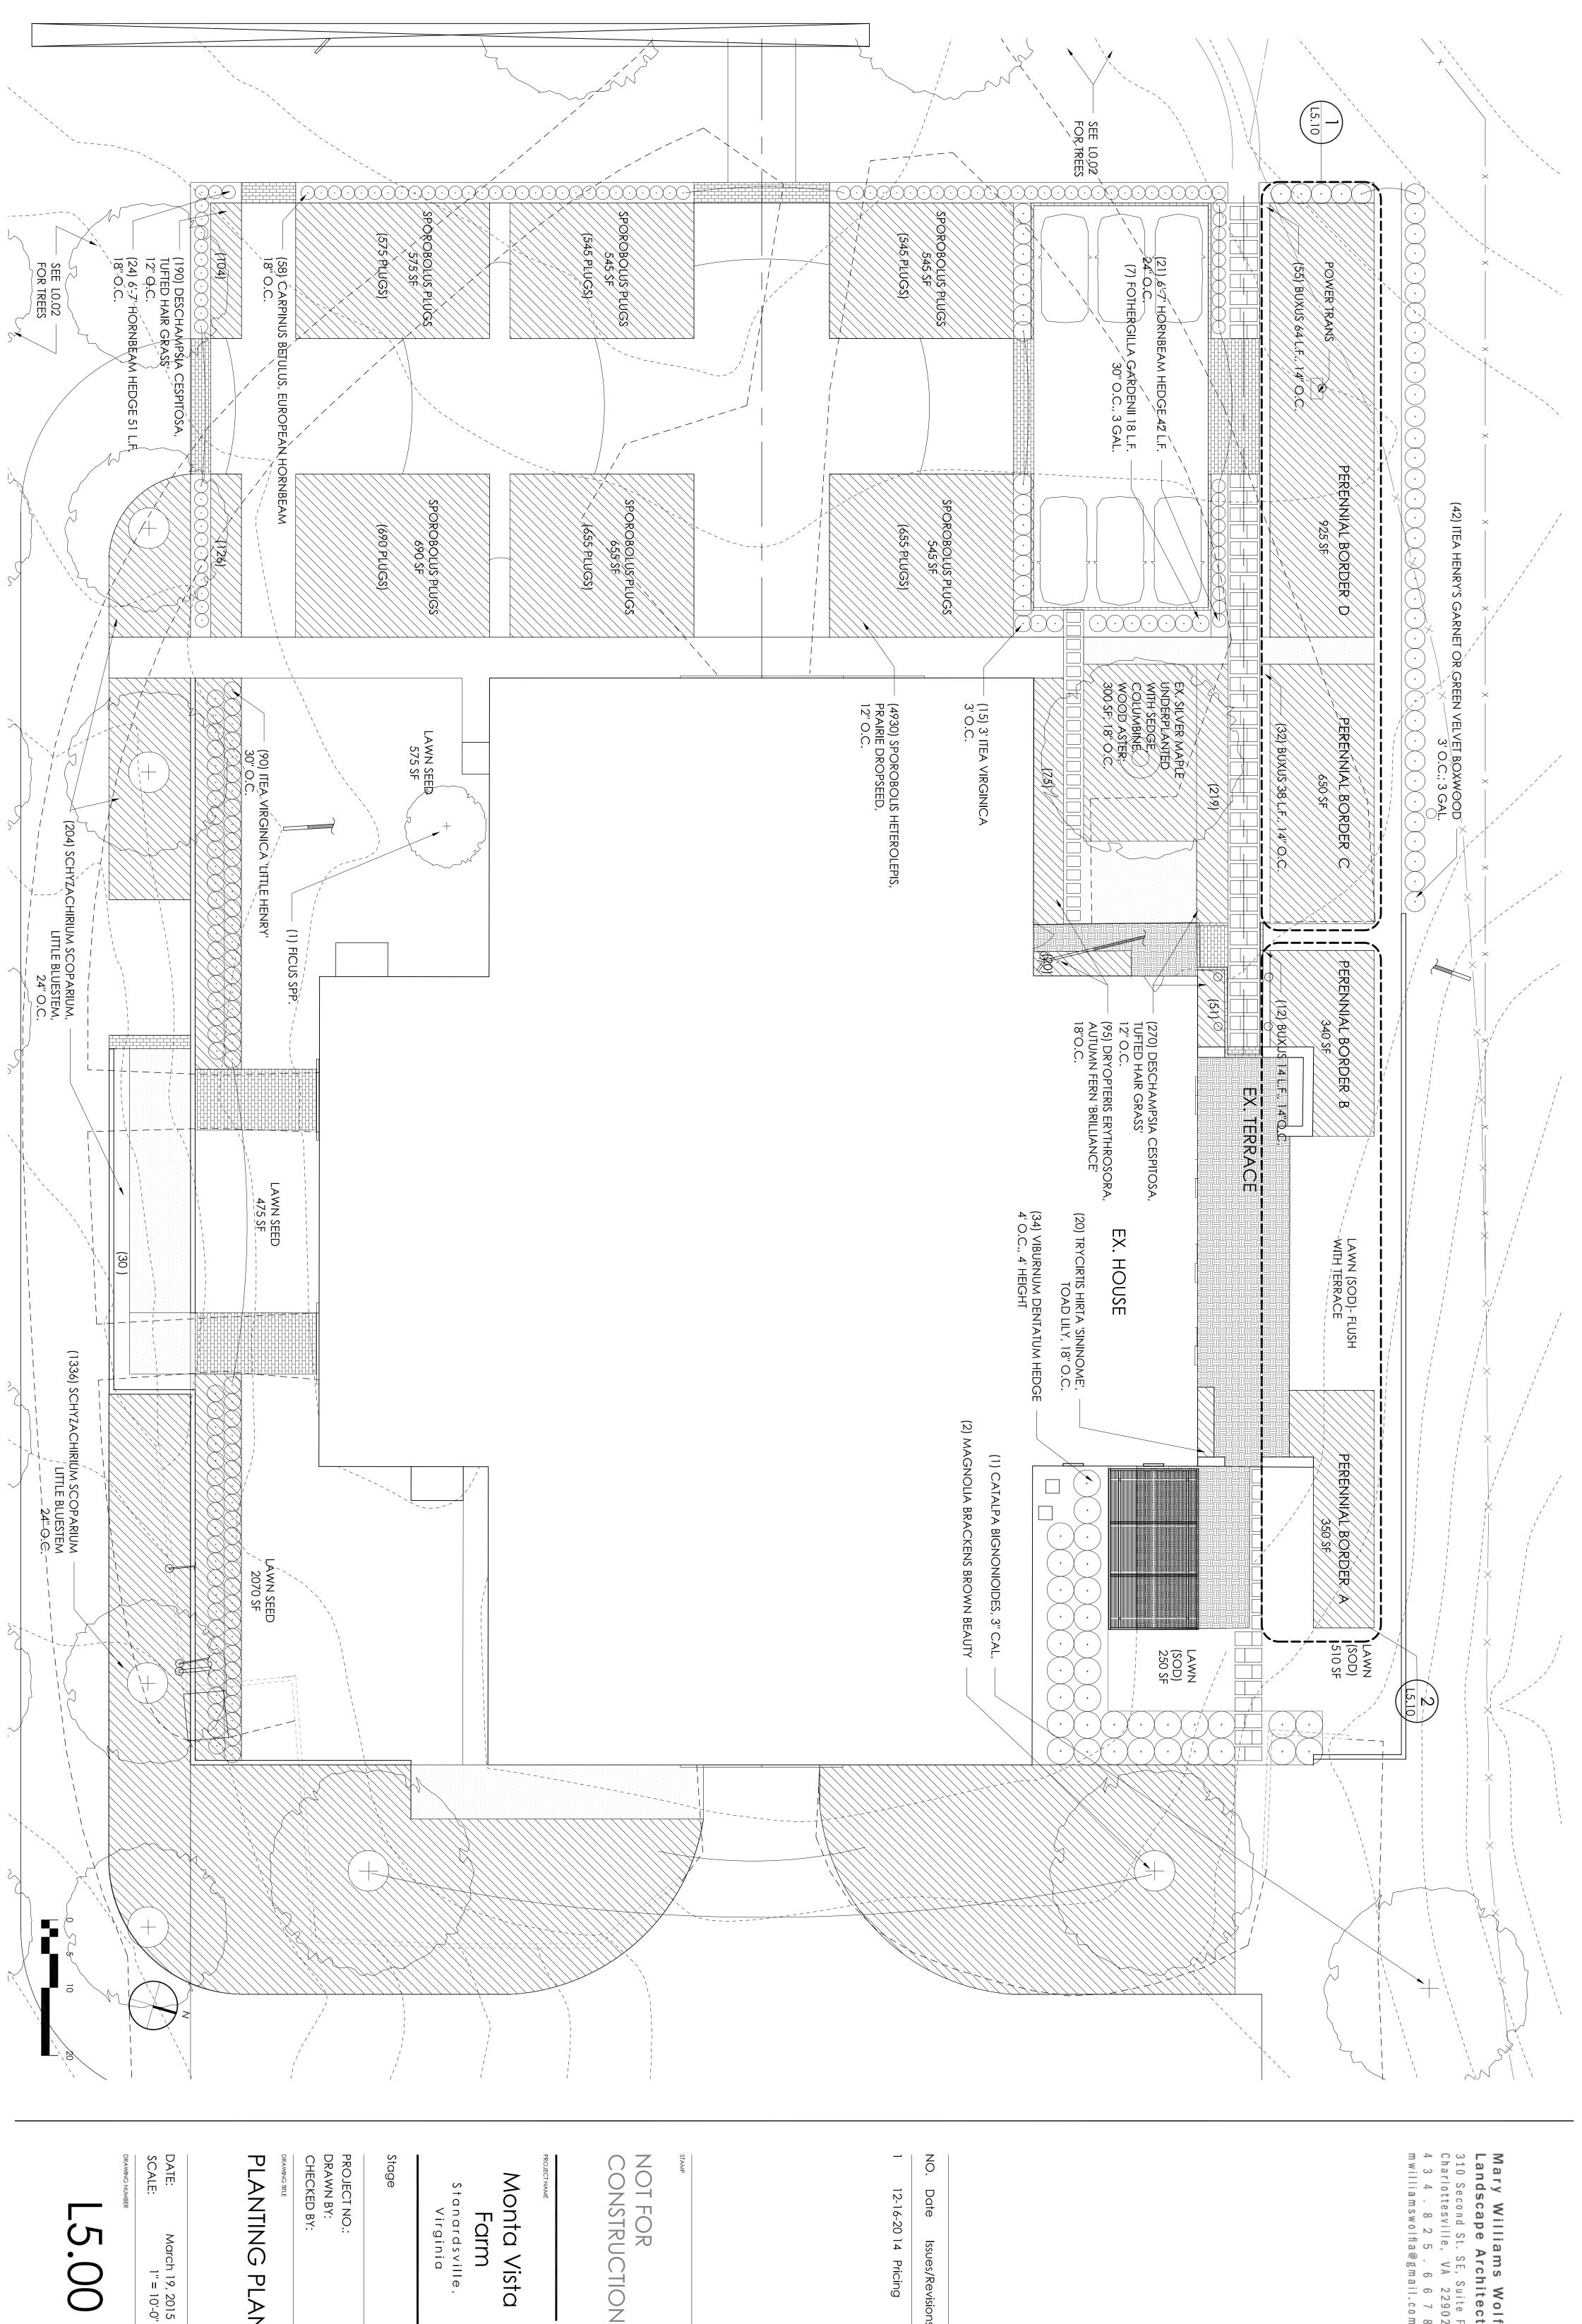

L4.00

**AS NOTED** 

L5.00

March 19, 2015 1" = 10'-0"

PLANTING PLAN

Farm

Stanardsville, Virginia

12-16-20 14 Pricing Issues/Revisions Mary Williams Wolf Landscape Architect
310 Second St. SE, Suite F
Charlottesville, VA 22902
4 3 4 . 8 2 5 . 6 6 7 8
mwilliamswolfla@gmail.com