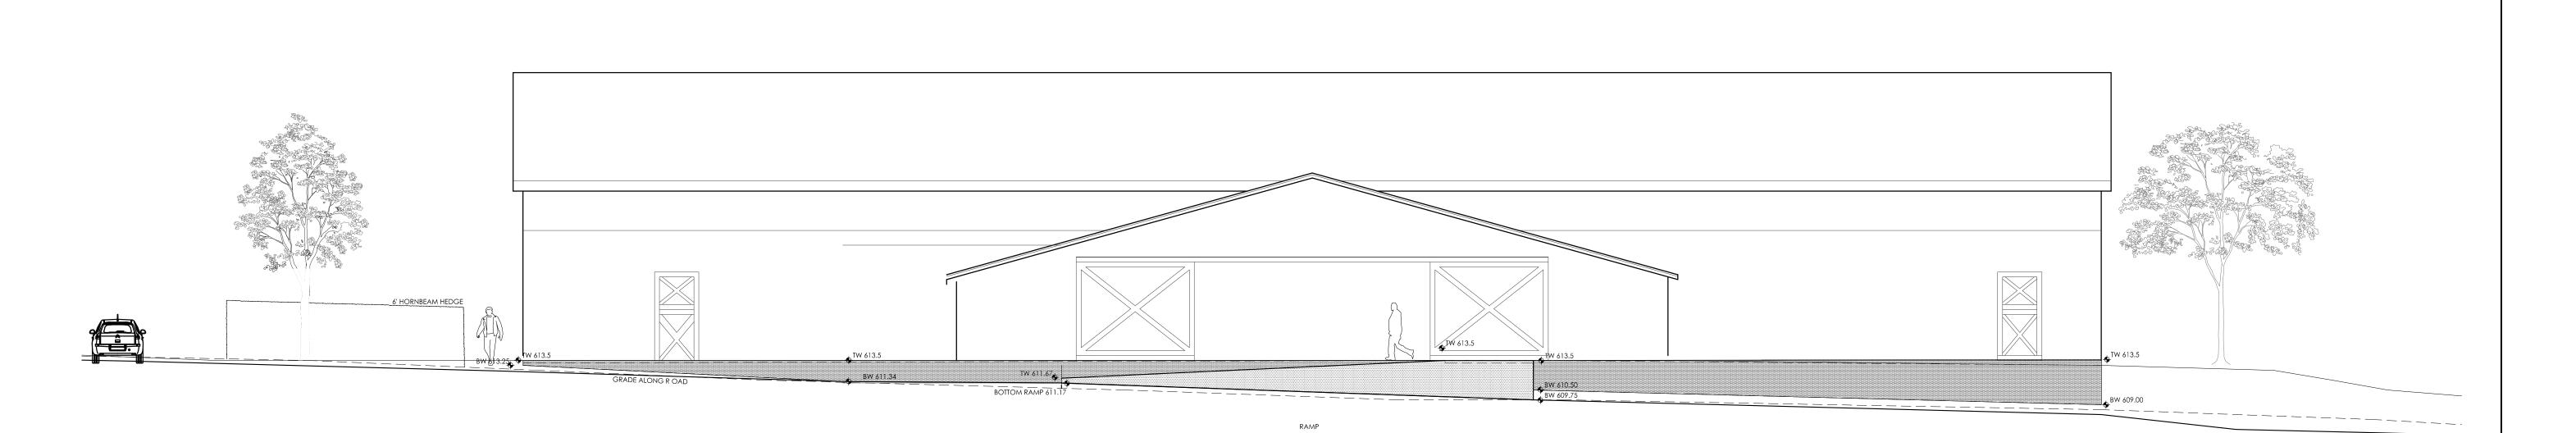

## Monta Vista Farm

Stanardsville, Virginia

Stage

PROJECT NO.: DRAWN BY: CHECKED BY:

DRAWING TITL

# SITE ELEVATIONS

DATE: March 19, 2015 SCALE: 1"=8'-0"

L3.10

CONCRETE RETAINING WALL AT NORTH TERRACE

SCALE: 3/4"=1'-0"

2 CONCRETE RETAINING WALL AT SOUTH TERRACE SCALE: 3/4"=1'-0"

3 CONCRETE RETAINING WALLS AND RAMP AT SOUTH TERRACE SCALE: 3/4"=1'-0"