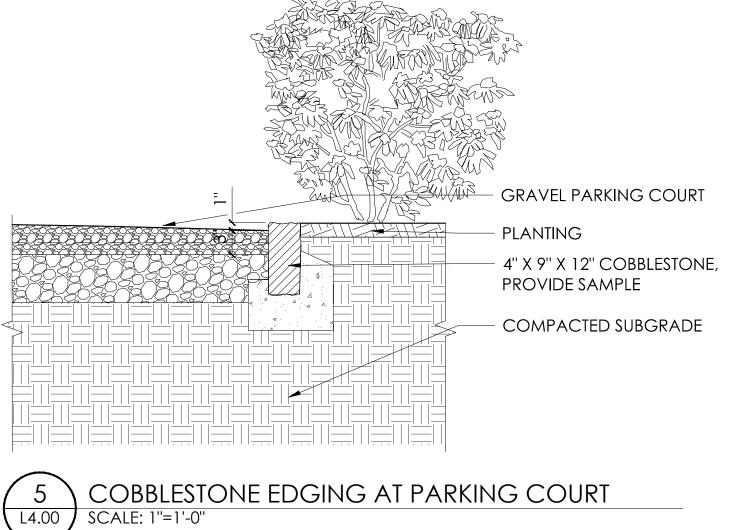

NOTE: CONCRETE DESIGN AND REINFORCEMENT BY CONTRACTOR

CONCRETE RETAINING WALLS AND RAMP AT SOUTH TERRACE L4.00 SCALE: 3/4"=1'-0"

CRUSHED STONE WITH STEEL EDGING L4.00 | SCALE: 1"=1'-0"

COBBLESTONE THRESHOLD AT PARKING COURT SCALE: 1"=1'-0"

4 CRUSHED STONE WITH STEEL EDGING

SCALE: 1"=1'-0"

PLANTING

4" X 9" X 12" COBBLESTONE,
PROVIDE SAMPLE; JOINTS HAND
TIGHT WITHOUT MORTAR TO ALLOW
FOR DRAINAGE.

COMPACTED SUBGRADE

6 COBBLESTONE THRESHOLD AT PARKING COURT SCALE: 1"=1'-0"