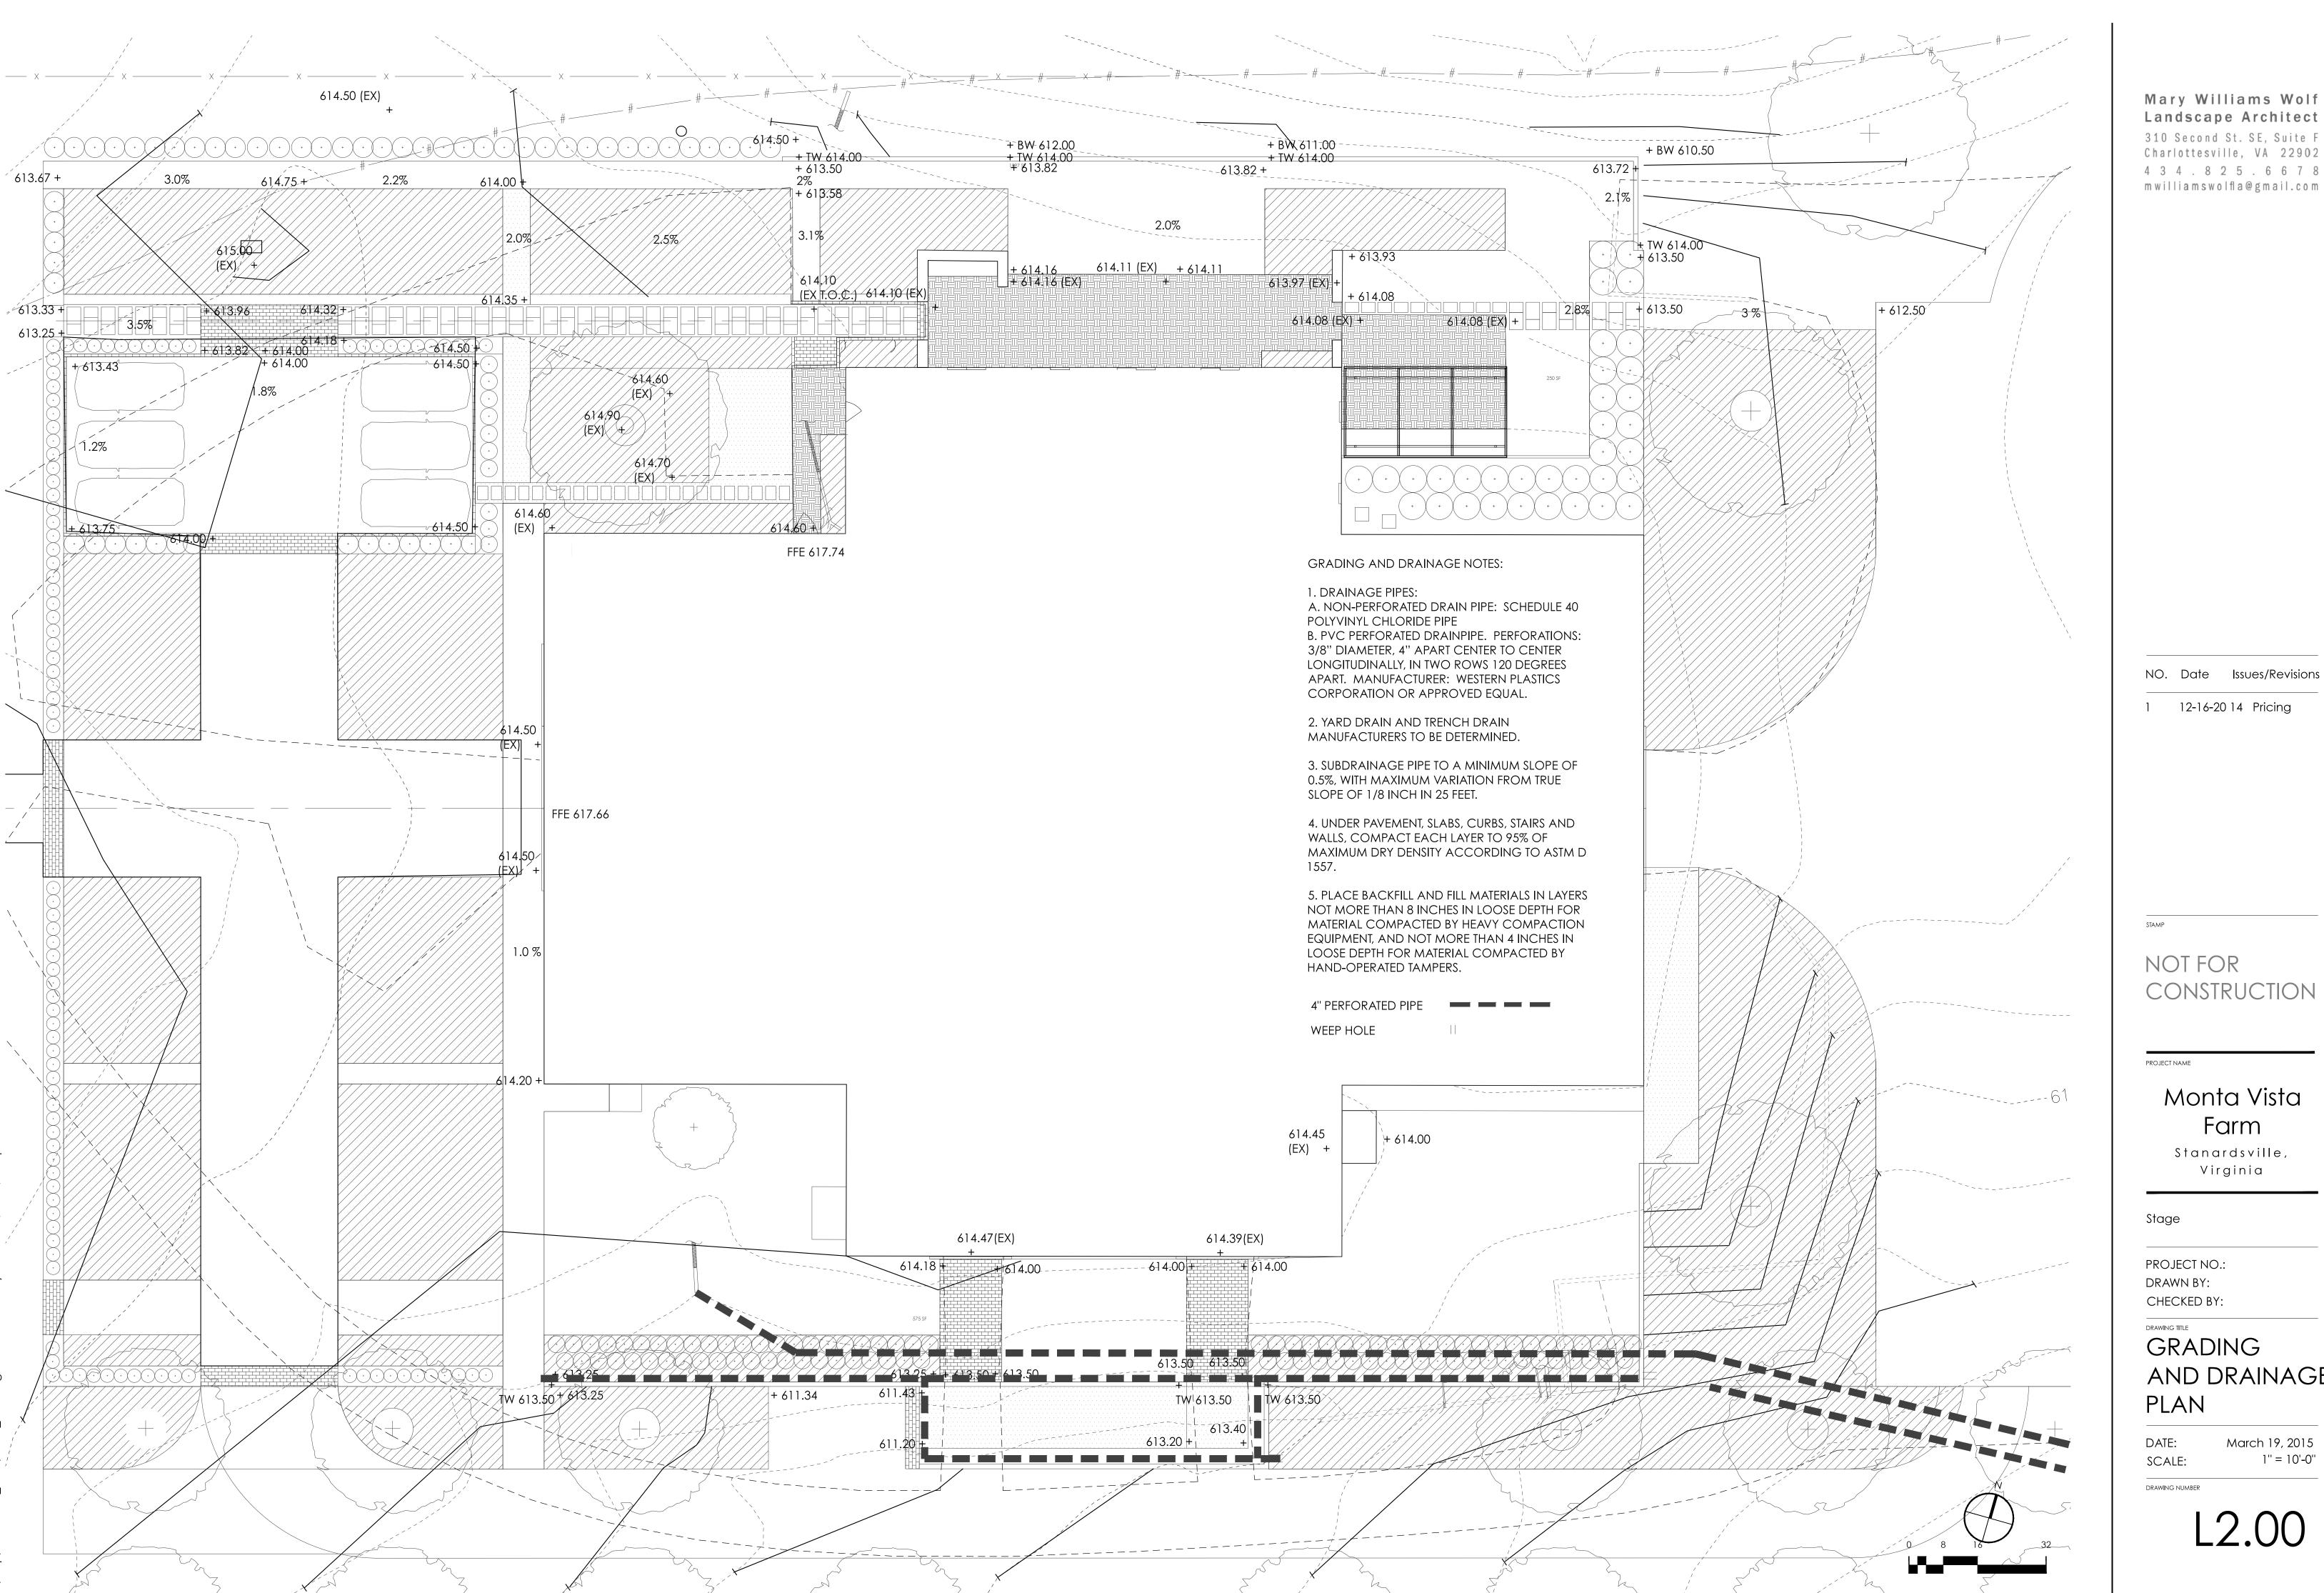

# Monta Vista Farm

Stanardsville, Virginia

Stage

PROJECT NO.: DRAWN BY: CHECKED BY:

GRADING AND DRAINAGE PLAN

March 19, 2015 SCALE:

1'' = 10'-0''

310 Second St. SE, Suite F Charlottesville, VA 22902 4 3 4 . 8 2 5 . 6 6 7 8 mwilliamswolfla@gmail.com