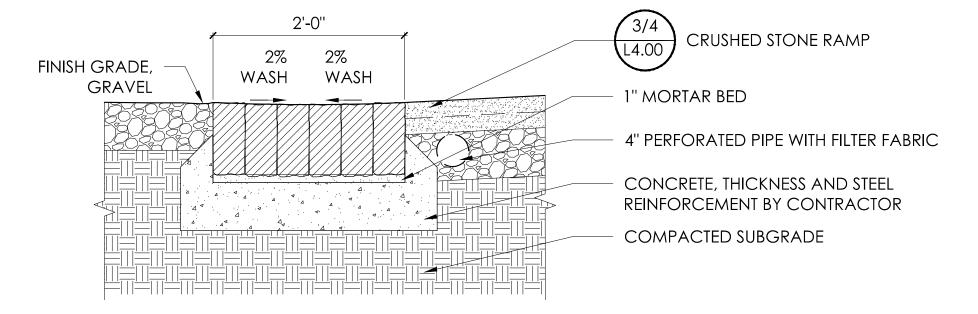

NOTE: CONCRETE DESIGN AND REINFORCEMENT BY CONTRACTOR

CONCRETE RETAINING WALLS AND RAMP AT SOUTH TERRACE L4.00 SCALE: 3/4"=1'-0"

CRUSHED STONE WITH STEEL EDGING L4.00 | SCALE: 1"=1'-0"

COBBLESTONE THRESHOLD AT PARKING COURT SCALE: 1"=1'-0"

4 CRUSHED STONE WITH STEEL EDGING

SCALE: 1"=1'-0"

PLANTING

4" X 9" X 12" COBBLESTONE,
PROVIDE SAMPLE; JOINTS HAND
TIGHT WITHOUT MORTAR TO ALLOW
FOR DRAINAGE.

COMPACTED SUBGRADE

6 COBBLESTONE THRESHOLD AT PARKING COURT SCALE: 1"=1'-0"