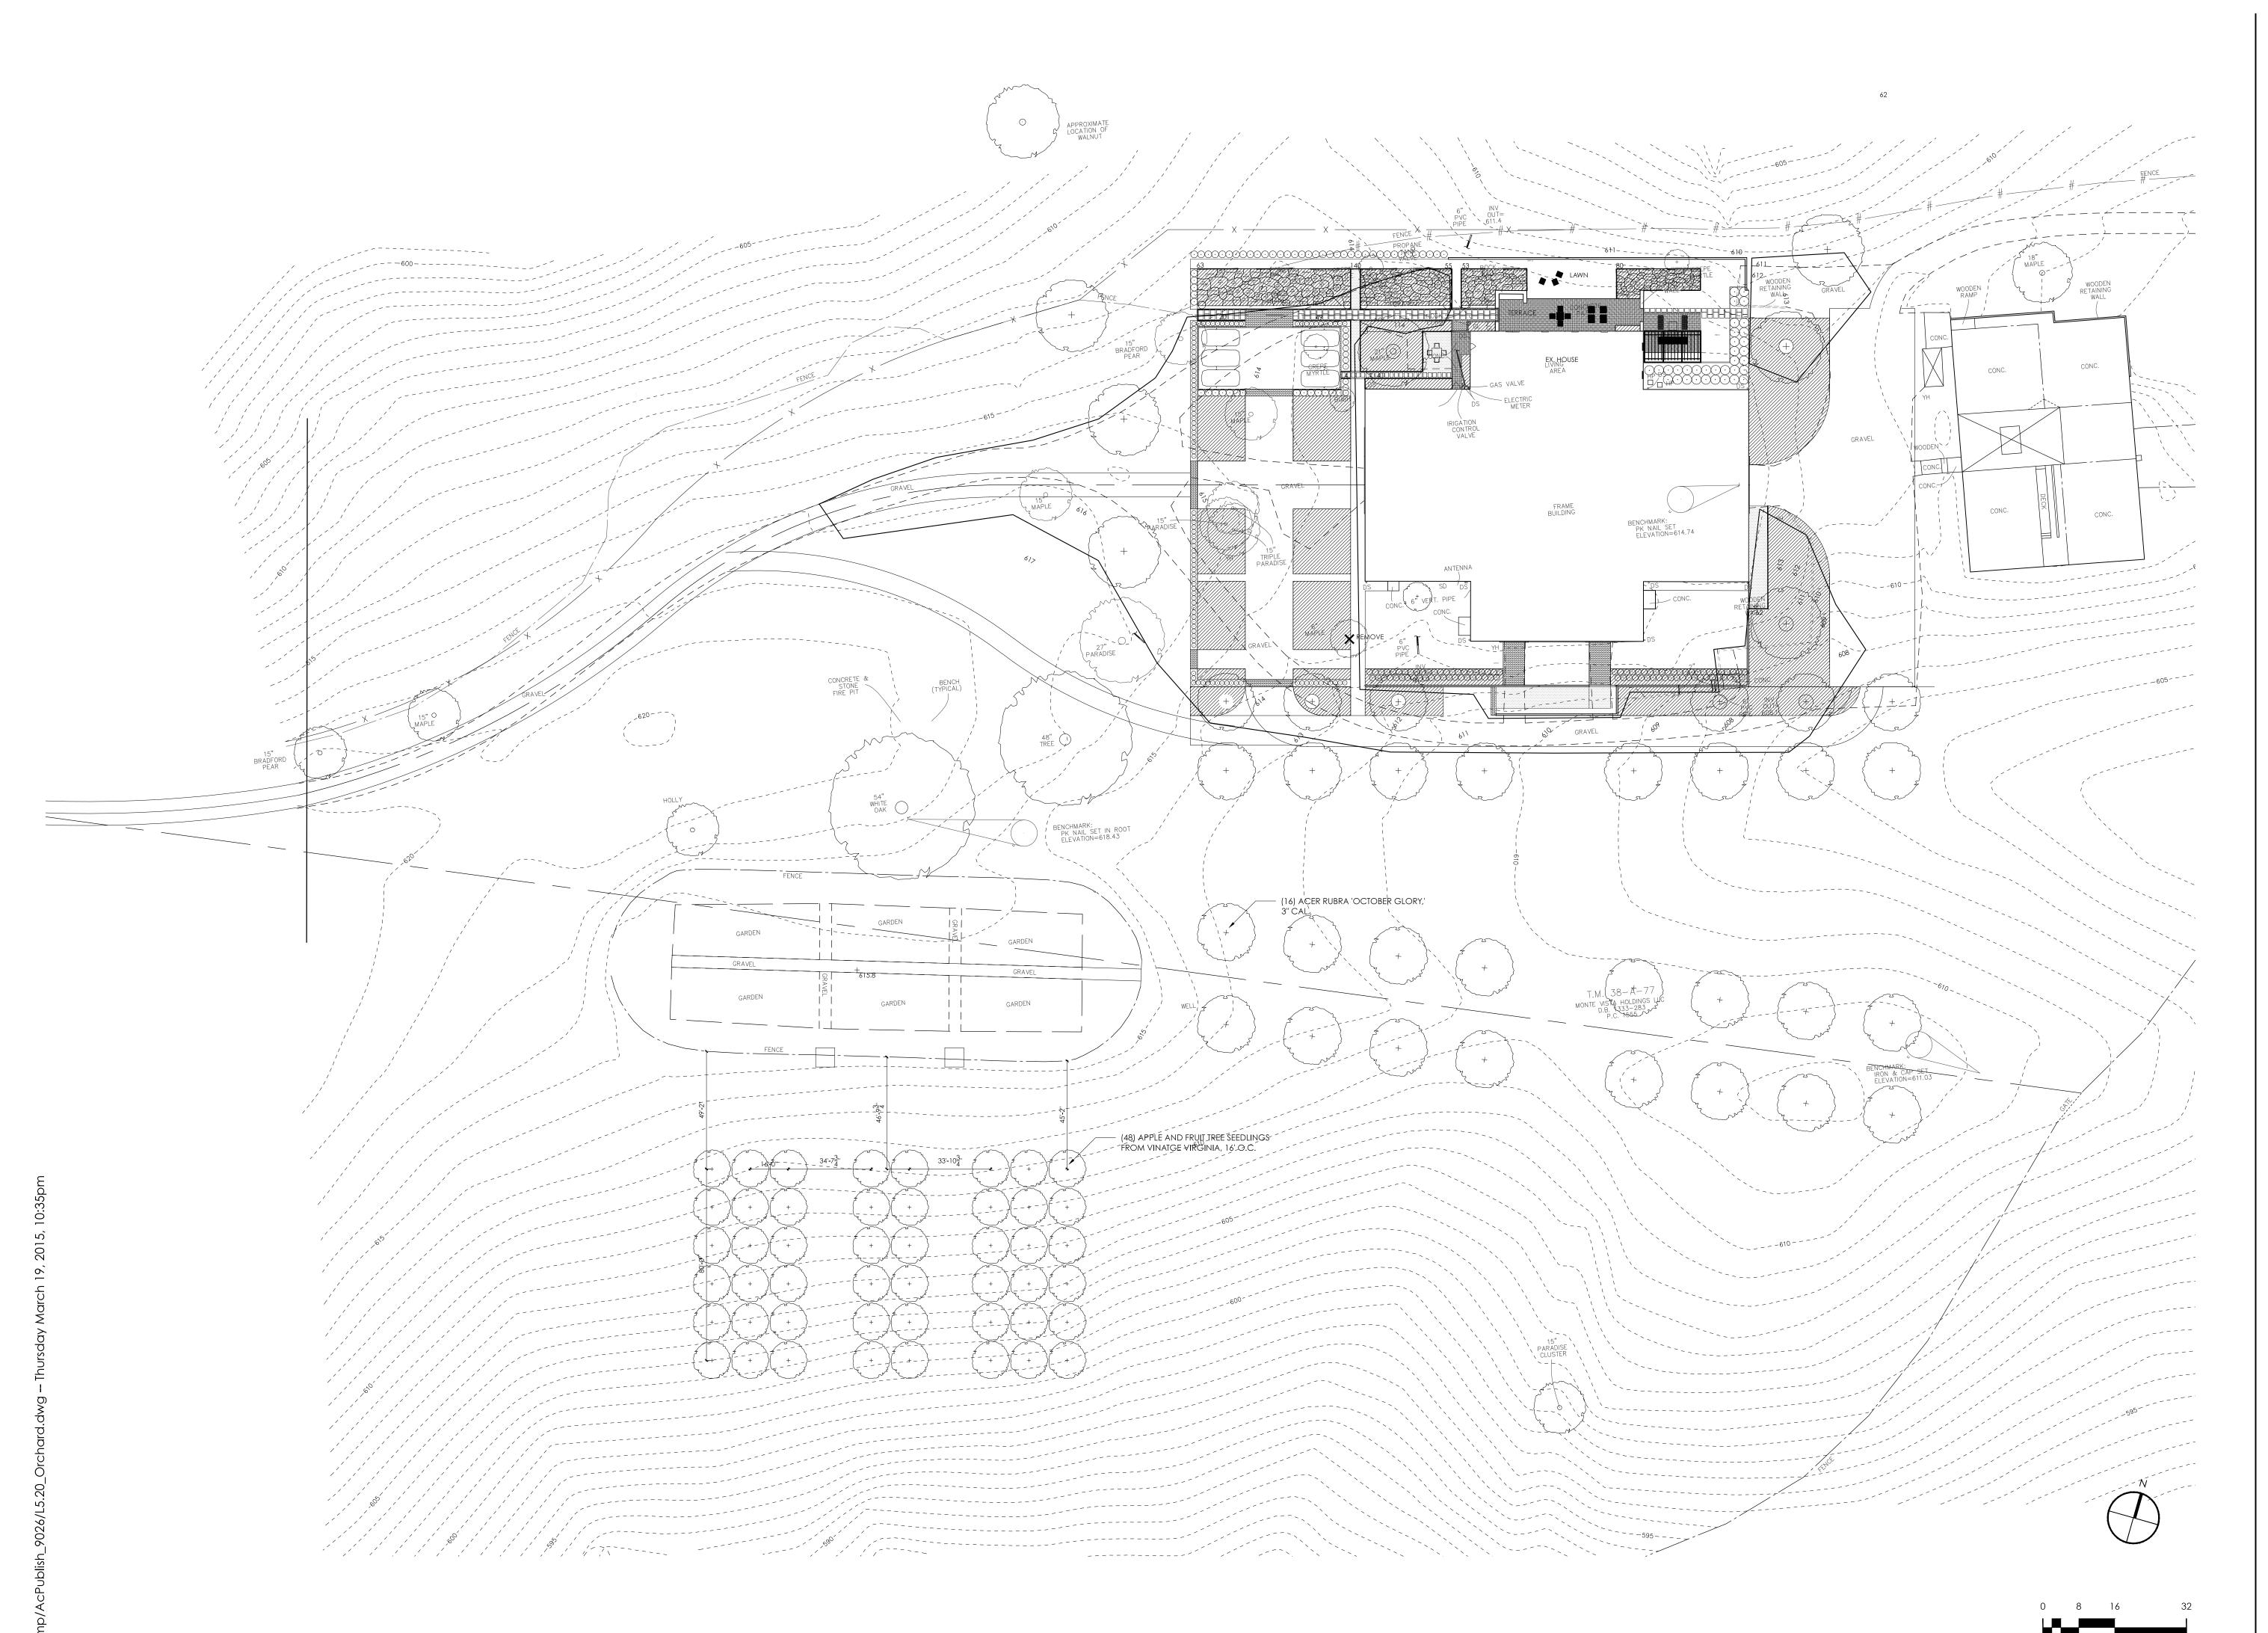

WING TITLE

ORCHARD PLAN

DATE: March 5, 2015 SCALE: 1" =30'-0"

DRAWING NUMBER

L5.20

310 Second St. SE, Suite F Charlottesville, VA 22902 4 3 4 . 8 2 5 . 6 6 7 8 mwilliamswolfla@gmail.com

NO. Date Issues/Revisions