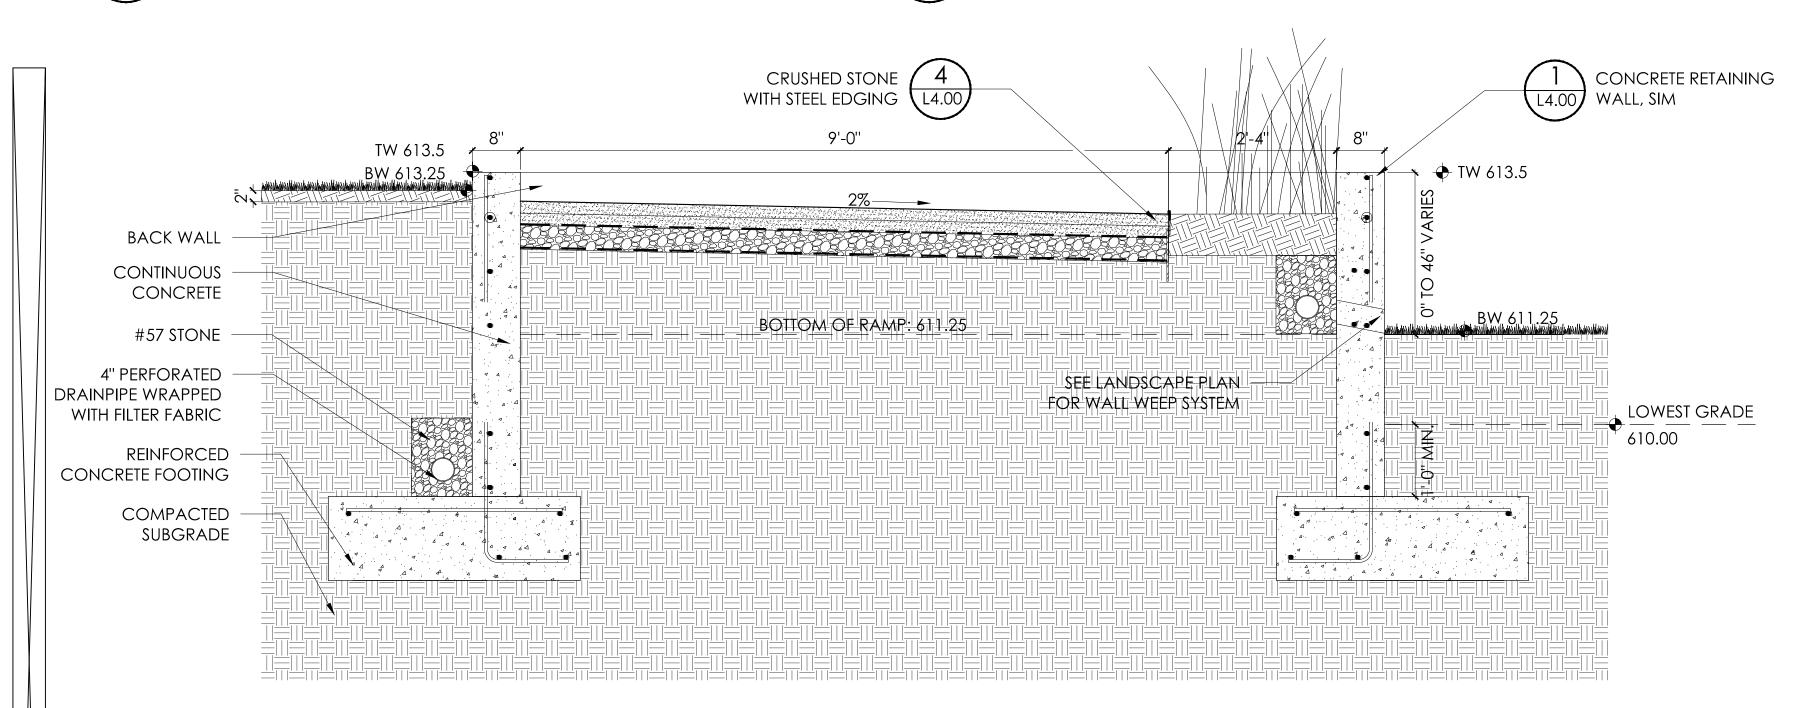

NOTE: CONCRETE DESIGN AND REINFORCEMENT BY CONTRACTOR

CONCRETE RETAINING WALLS AND RAMP AT SOUTH TERRACE L4.00 SCALE: 3/4"=1'-0"

CRUSHED STONE WITH STEEL EDGING L4.00 | SCALE: 1"=1'-0"

COBBLESTONE THRESHOLD AT PARKING COURT SCALE: 1"=1'-0"

4 CRUSHED STONE WITH STEEL EDGING

SCALE: 1"=1'-0"

PLANTING

4" X 9" X 12" COBBLESTONE,
PROVIDE SAMPLE; JOINTS HAND
TIGHT WITHOUT MORTAR TO ALLOW
FOR DRAINAGE.

COMPACTED SUBGRADE

6 COBBLESTONE THRESHOLD AT PARKING COURT SCALE: 1"=1'-0"