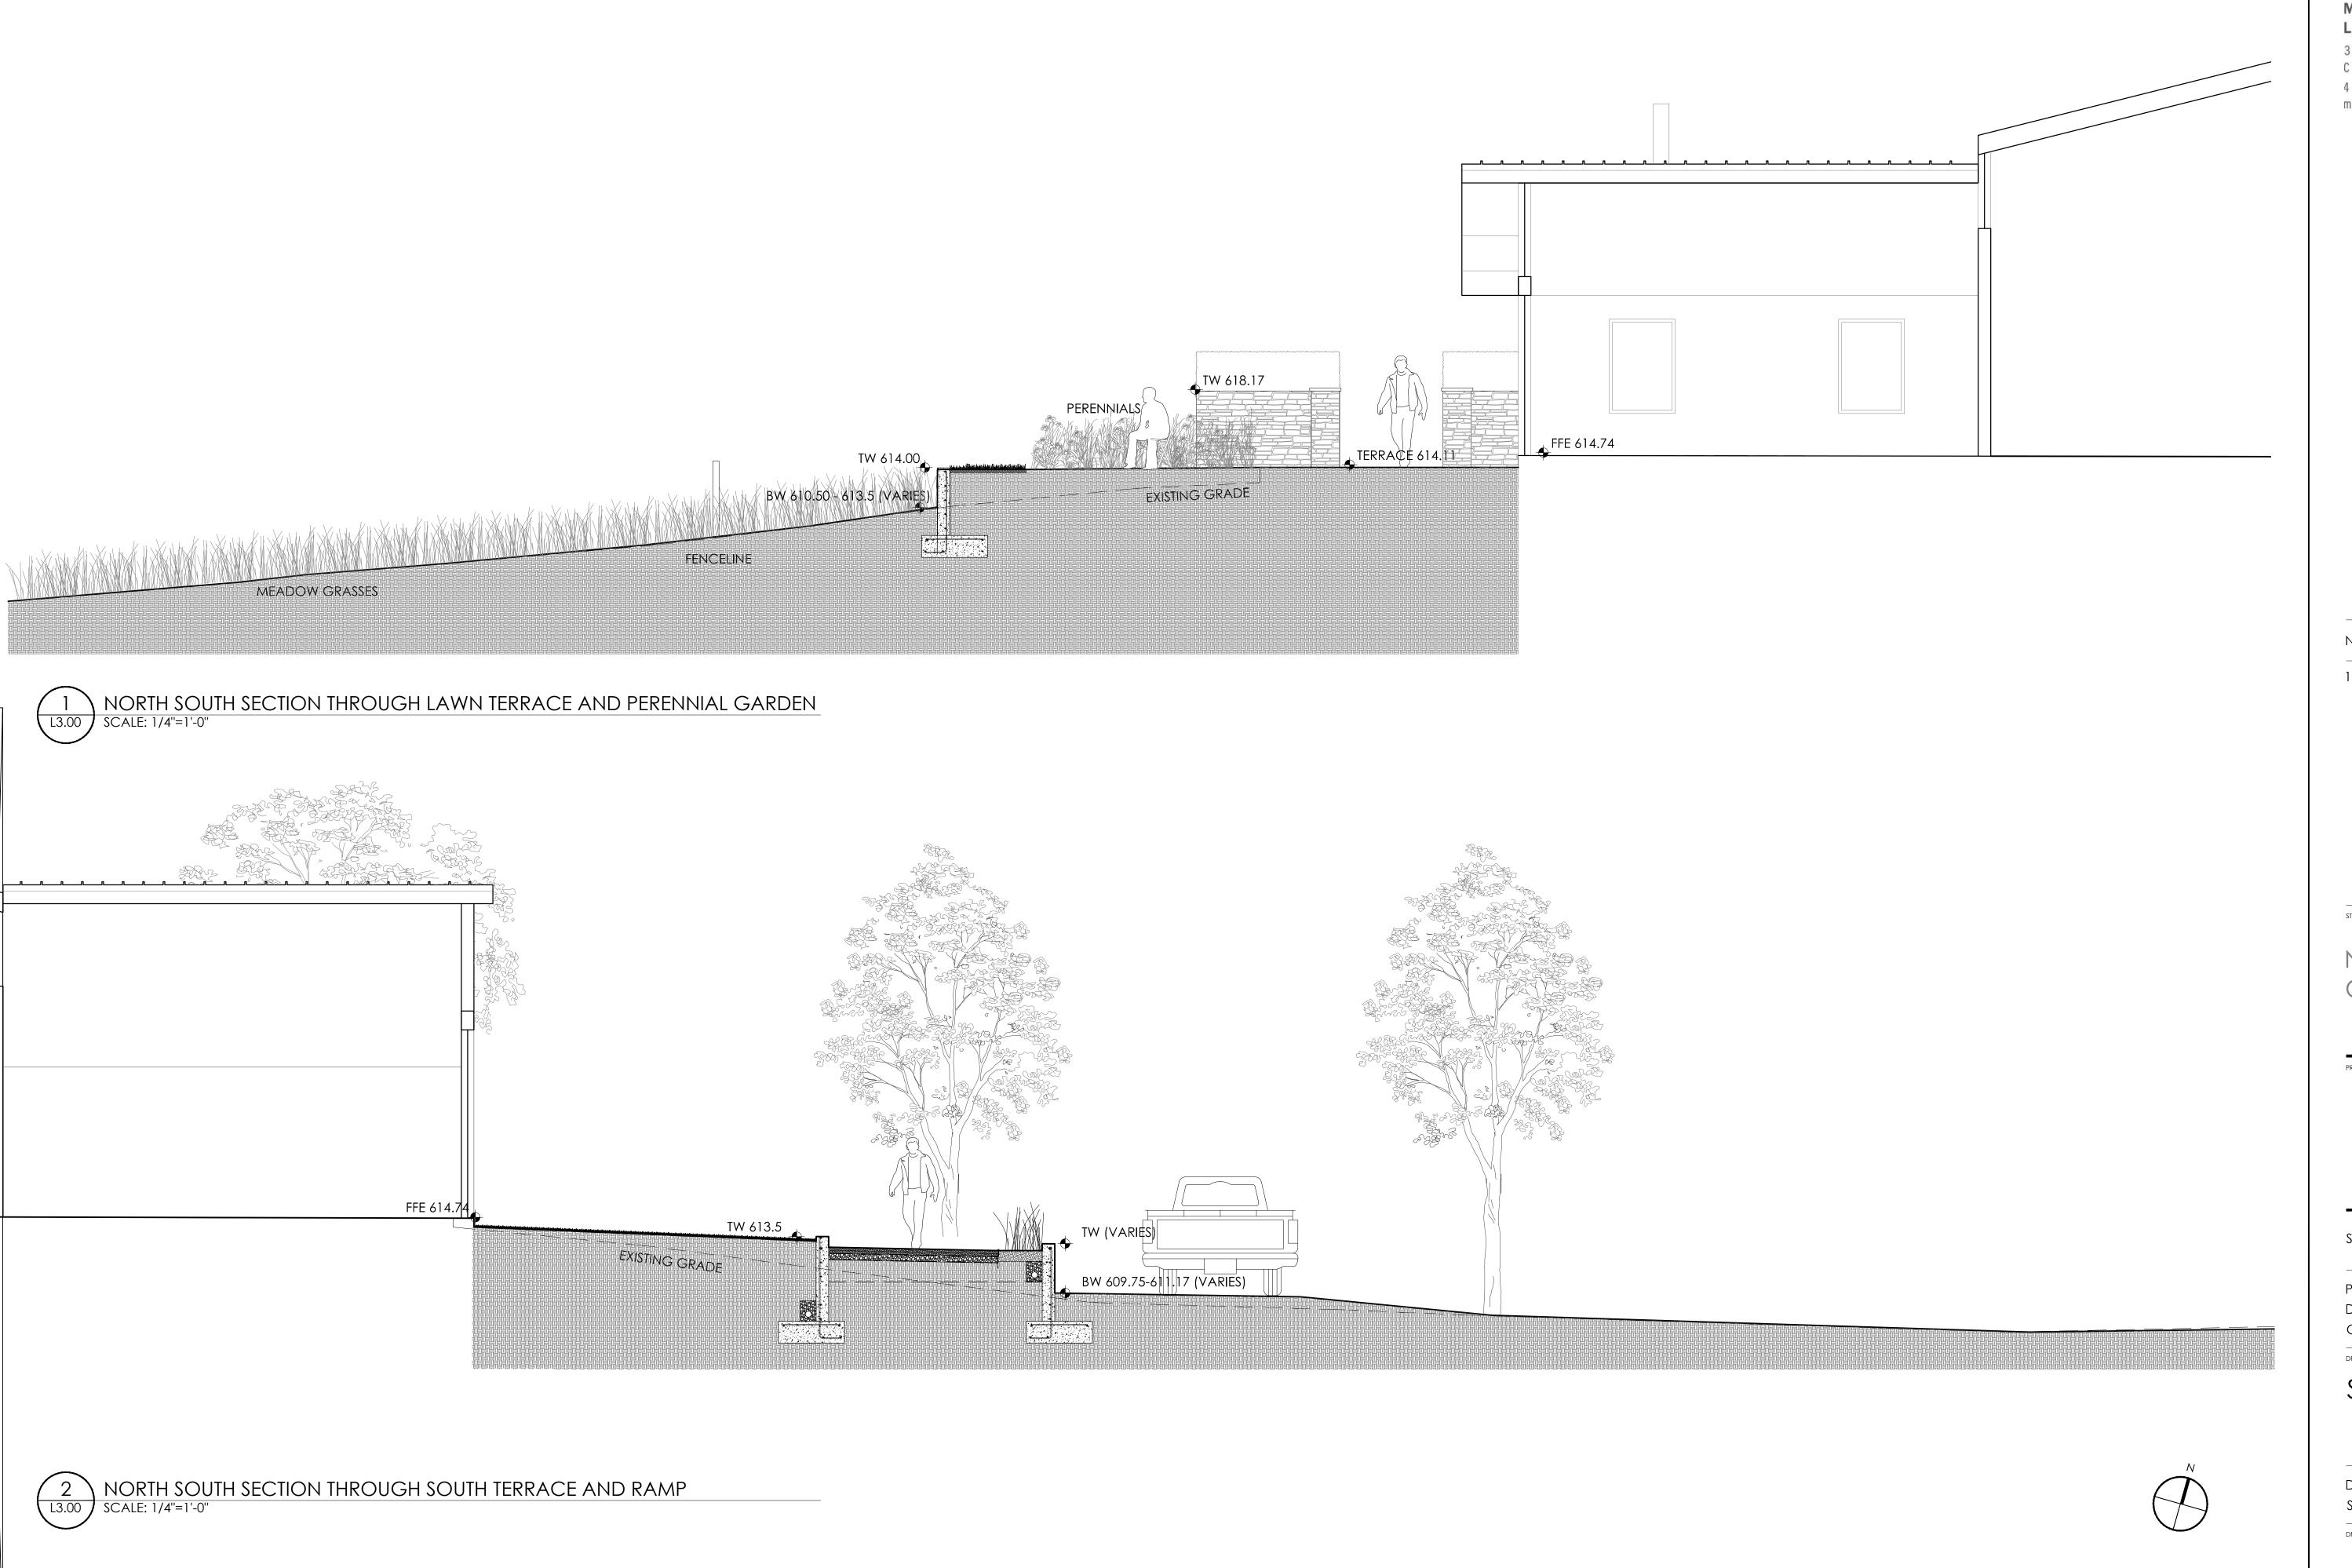

## Monta Vista Farm

Stanardsville, Virginia

PROJECT NO.: DRAWN BY: CHECKED BY:

SITE SECTIONS

March 19, 2015

L3.00

NO. Date Issues/Revisions

1 12-16-20 14 Pricing

## Monta Vista Farm

Stanardsville, Virginia

PROJECT NO.: DRAWN BY: CHECKED BY:

#### SITE SECTIONS

March 19, 2015

L3.00

SOUTH ELEVATION
SCALE: 1"=8'-0"

NO. Date Issues/Revisions

1 4-22-20 15 ADD GRADES

Mary Williams Wolf Landscape Architect

310 Second St. SE, Suite F Charlottesville, VA 22902